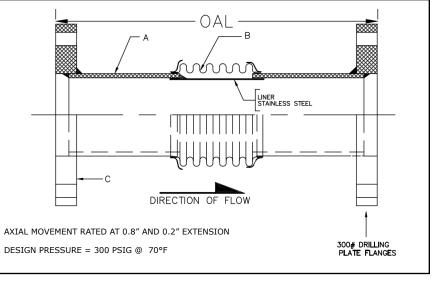

## 308 SERIES EXPANSION JOINT 1" TRAVEL W/300# PLATE FLANGES

## MATERIALS OF CONSTRUCTION

| `A' PIPE SCH 40:  | CARBON STEEL  |  |  |
|-------------------|---------------|--|--|
| 'B' CAPSULE:      | T-304 STN STL |  |  |
| `C' PLATE FLANGE: | CARBON STEEL  |  |  |