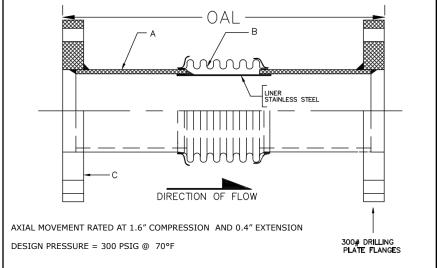

## 308 SERIES EXPANSION JOINT 2" TRAVEL W/300# PLATE FLANGES

| MATERIALS OF CONSTRUCTION |               |  |  |  |  |
|---------------------------|---------------|--|--|--|--|
| 'A' PIPE SCH 40:          | CARBON STEEL  |  |  |  |  |
| 'B' CAPSULE:              | T-304 STN STL |  |  |  |  |
| 'C' PLATE FLANGE:         | CARBON STEEL  |  |  |  |  |

| QTY | ID # OR TAG # | DIA<br>(IN) | KEFLEX PART # | OAL | AXIAL<br>FORCE TO<br>COMPRESS<br>(LBS) | WEIGHT<br>(LBS) | 3D Model<br>(.stp) |
|-----|---------------|-------------|---------------|-----|----------------------------------------|-----------------|--------------------|
|     |               | 2″          | F020H3083002  | 15" | 175                                    | 16              | 3D                 |
|     |               | 2 1/2"      | F024H3083002  | 15" | 350                                    | 22              | 3D                 |
|     |               | 3″          | F030H3083002  | 15" | 225                                    | 28              | 3D                 |
|     |               | 4"          | F040H3083002  | 15" | 575                                    | 43              | 3D                 |
|     |               | 5″          | F050H3083002  | 15" | 350                                    | 58              | 3D                 |
|     |               | 6"          | F060H3083002  | 15" | 400                                    | 72              | 3D                 |
|     |               | 8″          | F080H3083002  | 15" | 575                                    | 108             | 3D                 |
|     |               | 10"         | F100H3083002  | 15″ | 850                                    | 143             | 3D                 |
|     |               | 12"         | F120H3083002  | 15" | 475                                    | 195             | 3D                 |