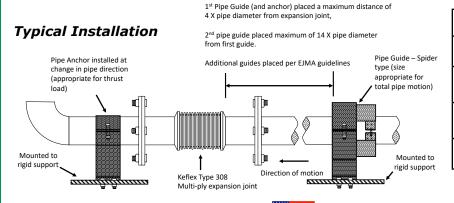

| 575                                    | 43              | 3D                 |
|     |               | 5″          | F050H3083002  | 15" | 350                                    | 58              | 3D                 |
|     |               | 6"          | F060H3083002  | 15" | 400                                    | 72              | 3D                 |
|     |               | 8″          | F080H3083002  | 15" | 575                                    | 108             | 3D                 |
|     |               | 10"         | F100H3083002  | 15″ | 850                                    | 143             | 3D                 |
|     |               | 12"         | F120H3083002  | 15" | 475                                    | 195             | 3D                 |

MADE IN THE USA





1425 LAKE AVE WOODSTOCK, IL 60098 815-334-3600