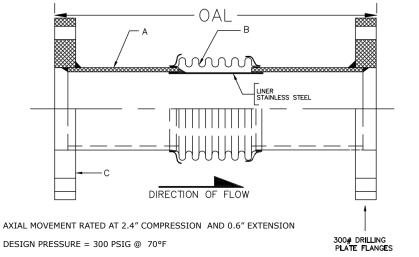

C'PLATE FLANGE CARBON STEEL

CARBON STEEL

T-304 STN STL

'A' PIPE SCH 40:

'B' CAPSULE:

308 SERIES EXPANSION JOINT 3" TRAVEL W/300# PLATE FLANGES

| QTY | ID # OR TAG # | DIA<br>(IN) | KEFLEX PART # | OAL | AXIAL<br>FORCE TO<br>COMPRESS<br>(LBS) | WEIGHT<br>(LBS) |  |  |
|-----|---------------|-------------|---------------|-----|----------------------------------------|-----------------|--|--|
|     |               | 8″          | F080H3083003  | 17″ | 750                                    | 116             |  |  |
|     |               | 10″         | F100H3083003  | 17″ | 1000                                   | 153             |  |  |

F120H3083003

17″

600

206

12″