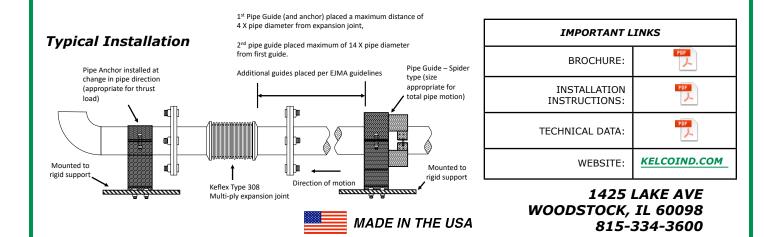

OJECT:   |  |
|------------|--|
| CUSTOMER:  |  |
| ENGINEER:  |  |
| ARCHITECT: |  |

MATERIALS OF CONSTRUCTION

C'PLATE FLANGE CARBON STEEL

CARBON STEEL

T-304 STN STL

'A' PIPE SCH 40:

'B' CAPSULE:



308 SERIES EXPANSION JOINT 3" TRAVEL W/300# PLATE FLANGES

| QTY | ID # OR TAG # | DIA<br>(IN) | KEFLEX PART # | OAL | AXIAL<br>FORCE TO<br>COMPRESS<br>(LBS) | WEIGHT<br>(LBS) |  |  |
|-----|---------------|-------------|---------------|-----|----------------------------------------|-----------------|--|--|
|     |               | 8″          | F080H3083003  | 17″ | 750                                    | 116             |  |  |
|     |               | 10″         | F100H3083003  | 17″ | 1000                                   | 153             |  |  |

F120H3083003

17″

600

206

12″