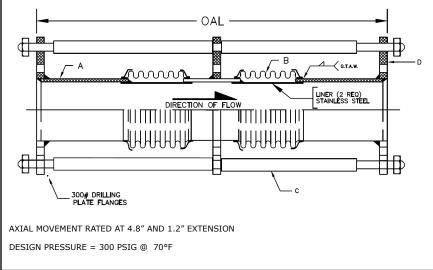

## 308 SERIES DUAL EXPANSION JOINT 6" TRAVEL W/300# PLATE FLANGES & TIE RODS

| MATERIALS OF CONSTRUCTION |  |  |  |  |  |  |
|---------------------------|--|--|--|--|--|--|
| CARBON STEEL              |  |  |  |  |  |  |
| T-304 STN STL             |  |  |  |  |  |  |
| CARBON STEEL              |  |  |  |  |  |  |
| CARBON STEEL              |  |  |  |  |  |  |
|                           |  |  |  |  |  |  |

| QTY | ID # OR TAG # | DIA<br>(IN) | KEFLEX PART #  | OAL | AXIAL<br>FORCE TO<br>COMPRESS<br>(LBS) | WEIGHT<br>(LBS) | 3D Model<br>(.stp) |
|-----|---------------|-------------|----------------|-----|----------------------------------------|-----------------|--------------------|
|     |               | 8″          | F080H308DT3006 | 30″ | 750                                    | 210             | 3D                 |
|     |               | 10"         | F100H308DT3006 | 30″ | 1000                                   | 250             | 3D                 |
|     |               | 12"         | F120H308DT3006 | 30″ | 600                                    | 334             | 3D                 |