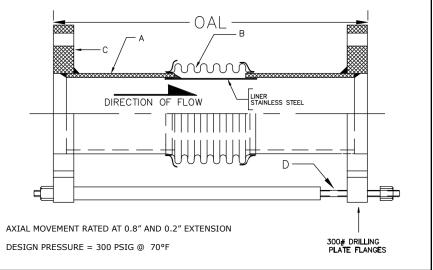

## 308 SERIES EXPANSION JOINT 1" TRAVEL W/300# PLATE FLANGES & TIE RODS

| MATERIALS OF CONSTRUCTION |               |  |  |  |  |  |
|---------------------------|---------------|--|--|--|--|--|
| 'A' PIPE SCH 40:          | CARBON STEEL  |  |  |  |  |  |
| 'B' CAPSULE:              | T-304 STN STL |  |  |  |  |  |
| 'C' PLATE FLANGE:         | CARBON STEEL  |  |  |  |  |  |
| 'D' TIE RODS/SPACERS      | CARBON STEEL  |  |  |  |  |  |

| QTY | ID # OR TAG # | DIA<br>(IN) | KEFLEX PART # | OAL | AXIAL<br>FORCE TO<br>COMPRESS<br>(LBS) | WEIGHT<br>(LBS) | 3D Model<br>(.stp) |
|-----|---------------|-------------|---------------|-----|----------------------------------------|-----------------|--------------------|
|     |               | 2″          | F020H308T3001 | 13" | 100                                    | 26              | 3D                 |
|     |               | 2 1/2"      | F024H308T3001 | 13" | 200                                    | 31              | 3D                 |
|     |               | 3″          | F030H308T3001 | 13" | 150                                    | 35              | 3D                 |
|     |               | 4"          | F040H308T3001 | 13" | 400                                    | 43              | 3D                 |
|     |               | 5″          | F050H308T3001 | 13" | 225                                    | 57              | 3D                 |
|     |               | 6″          | F060H308T3001 | 13" | 250                                    | 70              | 3D                 |
|     |               | 8″          | F080H308T3001 | 13" | 400                                    | 106             | 3D                 |
|     |               | 10"         | F100H308T3001 | 13" | 600                                    | 138             | 3D                 |
|     |               | 12″         | F120H308T3001 | 13" | 350                                    | 192             | 3D                 |