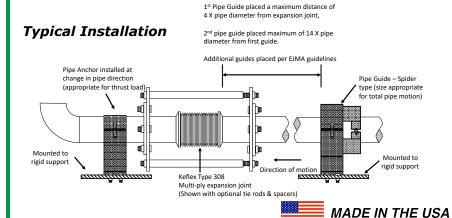

0H308T3001 | 13" | 400                                    | 43              | 3D                 |
|     |               | 5″          | F050H308T3001 | 13" | 225                                    | 57              | 3D                 |
|     |               | 6″          | F060H308T3001 | 13" | 250                                    | 70              | 3D                 |
|     |               | 8″          | F080H308T3001 | 13" | 400                                    | 106             | 3D                 |
|     |               | 10"         | F100H308T3001 | 13" | 600                                    | 138             | 3D                 |
|     |               | 12″         | F120H308T3001 | 13" | 350                                    | 192             | 3D                 |





1425 LAKE AVE WOODSTOCK, IL 60098 815-334-3600