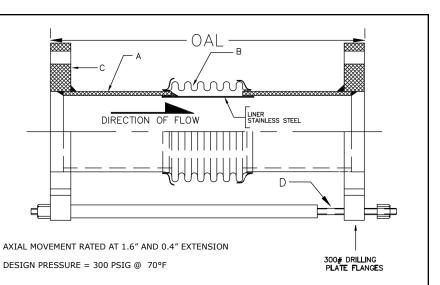

## SUBMITTAL

Mar 2018

 PROJECT:

 CUSTOMER:

 ENGINEER:

 ARCHITECT:

 MATERIALS OF CONSTRUCTION

 'A' PIPE SCH 40:
 CARBON STEEL

T-304 STN STL

CARBON STEEL

CARBON STEEL

'B' CAPSULE:

'C' PLATE FLANGE:

'D' TIE RODS/SPACERS

308 SERIES EXPANSION JOINT 2" TRAVEL W/300# PLATE FLANGES & TIE RODS

| QTY | ID # OR TAG # | DIA<br>(IN) | KEFLEX PART # | OAL | AXIAL<br>FORCE TO<br>COMPRESS<br>(LBS) | WEIGHT<br>(LBS) | 3D Model<br>(.stp) |
|-----|---------------|-------------|---------------|-----|----------------------------------------|-----------------|--------------------|
|     |               | 2″          | F020H308T3002 | 15″ | 175                                    | 28              | 3D                 |
|     |               | 2 1/2″      | F024H308T3002 | 15″ | 350                                    | 33              | 3D                 |
|     |               | 3″          | F030H308T3002 | 15″ | 225                                    | 38              | 3D                 |
|     |               | 4″          | F040H308T3002 | 15″ | 575                                    | 46              | 3D                 |
|     |               | 5″          | F050H308T3002 | 15″ | 350                                    | 60              | 3D                 |
|     |               | 6″          | F060H308T3002 | 15″ | 400                                    | 74              | 3D                 |
|     |               | 8″          | F080H308T3002 | 15″ | 575                                    | 111             | 3D                 |
|     |               | 10″         | F100H308T3002 | 15″ | 850                                    | 147             | 3D                 |
|     |               | 12″         | F120H308T3002 | 15″ | 475                                    | 199             | 3D                 |