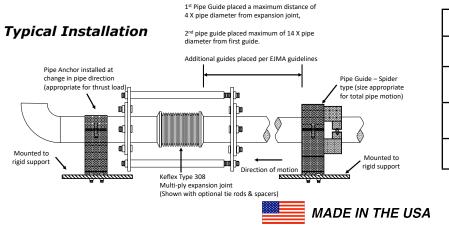

T-304 STN STL

CARBON STEEL

CARBON STEEL

'B' CAPSULE:

'C' PLATE FLANGE:

'D' TIE RODS/SPACERS

308 SERIES EXPANSION JOINT 2" TRAVEL W/300# PLATE FLANGES & TIE RODS

| QTY | ID # OR TAG # | DIA<br>(IN) | KEFLEX PART # | OAL | AXIAL<br>FORCE TO<br>COMPRESS<br>(LBS) | WEIGHT<br>(LBS) | 3D Model<br>(.stp) |
|-----|---------------|-------------|---------------|-----|----------------------------------------|-----------------|--------------------|
|     |               | 2″          | F020H308T3002 | 15″ | 175                                    | 28              | 3D                 |
|     |               | 2 1/2″      | F024H308T3002 | 15″ | 350                                    | 33              | 3D                 |
|     |               | 3″          | F030H308T3002 | 15″ | 225                                    | 38              | 3D                 |
|     |               | 4″          | F040H308T3002 | 15″ | 575                                    | 46              | 3D                 |
|     |               | 5″          | F050H308T3002 | 15″ | 350                                    | 60              | 3D                 |
|     |               | 6″          | F060H308T3002 | 15″ | 400                                    | 74              | 3D                 |
|     |               | 8″          | F080H308T3002 | 15″ | 575                                    | 111             | 3D                 |
|     |               | 10″         | F100H308T3002 | 15″ | 850                                    | 147             | 3D                 |
|     |               | 12″         | F120H308T3002 | 15″ | 475                                    | 199             | 3D                 |