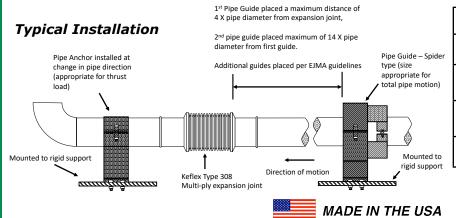

0H308901   | 13″ | 400                                    | 12              | 3D                 |
|     |               | 5″          | F050H308901   | 13″ | 225                                    | 19              | 3D                 |
|     |               | 6″          | F060H308901   | 13″ | 250                                    | 27              | 3D                 |
|     |               | 8″          | F080H308901   | 13" | 400                                    | 43              | 3D                 |
|     |               | 10"         | F100H308901   | 13" | 600                                    | 60              | 3D                 |
|     |               | 12"         | F120H308901   | 13" | 350                                    | 79              | 3D                 |





1425 LAKE AVE WOODSTOCK, IL 60098 815-334-3600