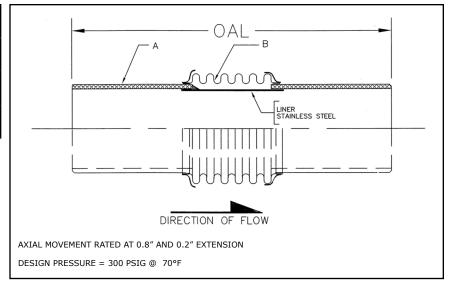

## 308 SERIES EXPANSION JOINT 1" TRAVEL W/WELD ENDS - HIGH PRESSURE

| PROJECT:   |  |
|------------|--|
| CUSTOMER:  |  |
| ENGINEER:  |  |
| ARCHITECT: |  |

| MATERIALS OF              | CONCTRUCTION  |  |  |  |  |
|---------------------------|---------------|--|--|--|--|
| MATERIALS OF CONSTRUCTION |               |  |  |  |  |
| 'A' PIPE SCH 40:          | CARBON STEEL  |  |  |  |  |
| 'B' CAPSULE:              | T-304 STN STL |  |  |  |  |

| QTY | ID # OR TAG # | DIA<br>(IN) | KEFLEX PART # | OAL | AXIAL<br>FORCE TO<br>COMPRESS<br>(LBS) | WEIGHT<br>(LBS) | 3D Model<br>(.stp) |
|-----|---------------|-------------|---------------|-----|----------------------------------------|-----------------|--------------------|
|     |               | 2″          | F020H308901   | 13" | 100                                    | 4               | 3D                 |
|     |               | 2 1/2"      | F024H308901   | 13" | 200                                    | 6               | 3D                 |
|     |               | 3″          | F030H308901   | 13" | 150                                    | 8               | 3D                 |
|     |               | 4"          | F040H308901   | 13″ | 400                                    | 12              | 3D                 |
|     |               | 5″          | F050H308901   | 13″ | 225                                    | 19              | 3D                 |
|     |               | 6″          | F060H308901   | 13″ | 250                                    | 27              | 3D                 |
|     |               | 8″          | F080H308901   | 13" | 400                                    | 43              | 3D                 |
|     |               | 10"         | F100H308901   | 13" | 600                                    | 60              | 3D                 |
|     |               | 12"         | F120H308901   | 13" | 350                                    | 79              | 3D                 |