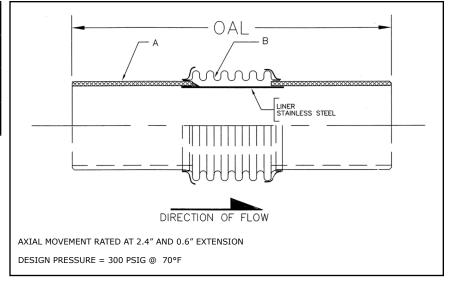

## 308 SERIES EXPANSION JOINT 3" TRAVEL W/WELD ENDS - HIGH PRESSURE

| PROJECT:   |  |
|------------|--|
| CUSTOMER:  |  |
| ENGINEER:  |  |
| ARCHITECT: |  |

| MATERIALS OF C   | CONSTRUCTION  |
|------------------|---------------|
| 'A' PIPE SCH 40: | CARBON STEEL  |
| 'B' CAPSULE:     | T-304 STN STL |

| QTY | ID # OR TAG # | DIA<br>(IN) | KEFLEX PART # | OAL | AXIAL<br>FORCE TO<br>COMPRESS<br>(LBS) | WEIGHT<br>(LBS) | 3D Model<br>(.stp) |
|-----|---------------|-------------|---------------|-----|----------------------------------------|-----------------|--------------------|
|     |               | 8″          | F080H308903   | 17" | 750                                    | 57              | 3D                 |
|     |               | 10"         | F100H308903   | 17" | 1000                                   | 78              | 3D                 |
|     |               | 12"         | F120H308903   | 17" | 600                                    | 96              | 3D                 |