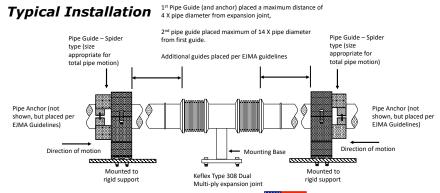

| 400                                    | 47              | 3D                 |
|     |               | 5″          | F050H308DB902 | 19" | 225                                    | 56              | 3D                 |
|     |               | 6"          | F060H308DB902 | 19" | 250                                    | 67              | 3D                 |
|     |               | 8″          | F080H308DB902 | 19" | 400                                    | 88              | 3D                 |
|     |               | 10"         | F100H308DB902 | 19" | 600                                    | 115             | 3D                 |
|     |               | 12"         | F120H308DB902 | 19" | 350                                    | 149             | 3D                 |

MADE IN THE USA





1425 LAKE AVE WOODSTOCK, IL 60098 815-334-3600