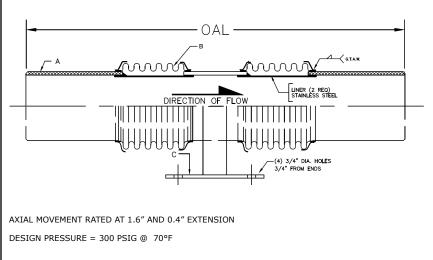

## 308 SERIES DUAL EXPANSION JOINT 2" TRAVEL W/WELD ENDS - HIGH PRESSURE

| MATERIALS OF CONSTRUCTION |               |  |  |  |  |  |
|---------------------------|---------------|--|--|--|--|--|
| 'A' PIPE SCH 40:          | CARBON STEEL  |  |  |  |  |  |
| 'B' CAPSULE:              | T-304 STN STL |  |  |  |  |  |
| 'C' BASE PLATE:           | CARBON STEEL  |  |  |  |  |  |
| 'D' PLATE FLANGES:        | CARBON STEEL  |  |  |  |  |  |

| QTY | ID # OR TAG # | DIA<br>(IN) | KEFLEX PART # | OAL | AXIAL<br>FORCE TO<br>COMPRESS<br>(LBS) | WEIGHT<br>(LBS) | 3D Model<br>(.stp) |
|-----|---------------|-------------|---------------|-----|----------------------------------------|-----------------|--------------------|
|     |               | 2″          | F020H308DB902 | 19" | 100                                    | 16              | 3D                 |
|     |               | 2 1/2"      | F024H308DB902 | 19" | 200                                    | 16              | 3D                 |
|     |               | 3″          | F030H308DB902 | 19" | 150                                    | 32              | 3D                 |
|     |               | 4"          | F040H308DB902 | 19" | 400                                    | 47              | 3D                 |
|     |               | 5″          | F050H308DB902 | 19" | 225                                    | 56              | 3D                 |
|     |               | 6"          | F060H308DB902 | 19" | 250                                    | 67              | 3D                 |
|     |               | 8″          | F080H308DB902 | 19" | 400                                    | 88              | 3D                 |
|     |               | 10"         | F100H308DB902 | 19" | 600                                    | 115             | 3D                 |
|     |               | 12"         | F120H308DB902 | 19" | 350                                    | 149             | 3D                 |