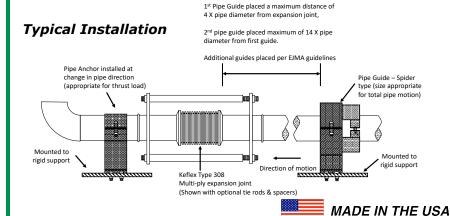

0H308T901  | 13" | 400                                    | 43              | 3D                 |
|     |               | 5″          | F050H308T901  | 13" | 225                                    | 57              | 3D                 |
|     |               | 6″          | F060H308T901  | 13" | 250                                    | 70              | 3D                 |
|     |               | 8″          | F080H308T901  | 13" | 400                                    | 106             | 3D                 |
|     |               | 10"         | F100H308T901  | 13" | 600                                    | 138             | 3D                 |
|     |               | 12"         | F120H308T901  | 13" | 350                                    | 192             | 3D                 |





1425 LAKE AVE WOODSTOCK, IL 60098 815-334-3600