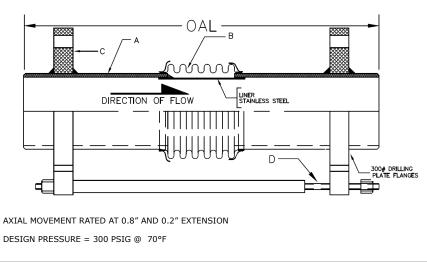

## **SUBMITTAL**

Mar 2018

308 SERIES EXPANSION JOINT 1" TRAVEL W/WELD ENDS & TIE RODS - HIGH PRESSURE

| MATERIALS OF CONSTRUCTION |               |  |  |  |  |  |
|---------------------------|---------------|--|--|--|--|--|
| 'A' PIPE SCH 40:          | CARBON STEEL  |  |  |  |  |  |
| 'B' CAPSULE:              | T-304 STN STL |  |  |  |  |  |
| 'C' PLATE FLANGE:         | CARBON STEEL  |  |  |  |  |  |
| 'D' TIE RODS/SPACERS      | CARBON STEEL  |  |  |  |  |  |

| QTY | ID # OR TAG # | DIA<br>(IN) | KEFLEX PART # | OAL | AXIAL<br>FORCE TO<br>COMPRESS<br>(LBS) | WEIGHT<br>(LBS) | 3D Model<br>(.stp) |
|-----|---------------|-------------|---------------|-----|----------------------------------------|-----------------|--------------------|
|     |               | 2″          | F020H308T901  | 13" | 100                                    | 26              | 3D                 |
|     |               | 2 1/2"      | F024H308T901  | 13" | 200                                    | 31              | 3D                 |
|     |               | 3″          | F030H308T901  | 13" | 150                                    | 35              | 3D                 |
|     |               | 4"          | F040H308T901  | 13" | 400                                    | 43              | 3D                 |
|     |               | 5″          | F050H308T901  | 13" | 225                                    | 57              | 3D                 |
|     |               | 6″          | F060H308T901  | 13" | 250                                    | 70              | 3D                 |
|     |               | 8″          | F080H308T901  | 13" | 400                                    | 106             | 3D                 |
|     |               | 10"         | F100H308T901  | 13" | 600                                    | 138             | 3D                 |
|     |               | 12"         | F120H308T901  | 13" | 350                                    | 192             | 3D                 |