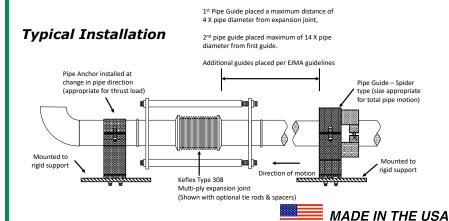

| CARBON STEEL  |  |  |  |  |
| 'D' TIE RODS/SPACERS      | CARBON STEEL  |  |  |  |  |



| QTY | ID # OR TAG # | DIA<br>(IN) | KEFLEX PART # | OAL | AXIAL<br>FORCE TO<br>COMPRESS<br>(LBS) | WEIGHT<br>(LBS) | 3D Model<br>(.stp) |
|-----|---------------|-------------|---------------|-----|----------------------------------------|-----------------|--------------------|
|     |               | 8″          | F080H308T903  | 17" | 750                                    | 120             | 3D                 |
|     |               | 10"         | F100H308T903  | 17″ | 1000                                   | 158             | 3D                 |
|     |               | 12"         | F120H308T903  | 17″ | 600                                    | 211             | 3D                 |





1425 LAKE AVE WOODSTOCK, IL 60098 815-334-3600