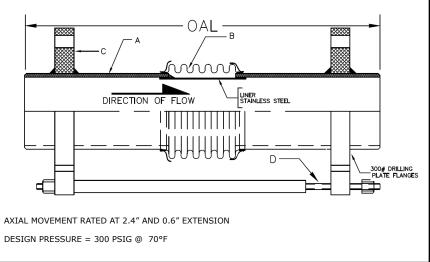

## **SUBMITTAL**

Mar 201

308 SERIES EXPANSION JOINT 3" TRAVEL W/WELD ENDS & TIE RODS - HIGH PRESSURE

| MATERIALS OF CONSTRUCTION |               |  |  |  |  |
|---------------------------|---------------|--|--|--|--|
| 'A' PIPE SCH 40:          | CARBON STEEL  |  |  |  |  |
| 'B' CAPSULE:              | T-304 STN STL |  |  |  |  |
| 'C' PLATE FLANGE:         | CARBON STEEL  |  |  |  |  |
| 'D' TIE RODS/SPACERS      | CARBON STEEL  |  |  |  |  |

| QTY | ID # OR TAG # | DIA<br>(IN) | KEFLEX PART # | OAL | AXIAL<br>FORCE TO<br>COMPRESS<br>(LBS) | WEIGHT<br>(LBS) | 3D Model<br>(.stp) |
|-----|---------------|-------------|---------------|-----|----------------------------------------|-----------------|--------------------|
|     |               | 8″          | F080H308T903  | 17" | 750                                    | 120             | 3D                 |
|     |               | 10"         | F100H308T903  | 17″ | 1000                                   | 158             | 3D                 |
|     |               | 12"         | F120H308T903  | 17″ | 600                                    | 211             | 3D                 |