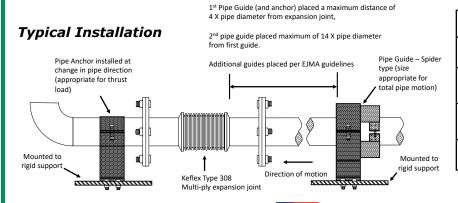

| 575                                    | 28              | 3D                 |
|     |               | 5″          | F050M3081502  | 15" | 350                                    | 41              | 3D                 |
|     |               | 6"          | F060M3081502  | 15" | 400                                    | 53              | 3D                 |
|     |               | 8″          | F080M3081502  | 15" | 575                                    | 89              | 3D                 |
|     |               | 10"         | F100M3081502  | 15" | 850                                    | 118             | 3D                 |
|     |               | 12"         | F120M3081502  | 15″ | 475                                    | 165             | 3D                 |

MADE IN THE USA



| IMPORTANT LINKS               |              |  |  |  |  |
|-------------------------------|--------------|--|--|--|--|
| BROCHURE:                     | PDF          |  |  |  |  |
| INSTALLATION<br>INSTRUCTIONS: | DF.          |  |  |  |  |
| TECHNICAL DATA:               | POF          |  |  |  |  |
| WEBSITE:                      | KELCOIND.COM |  |  |  |  |

1425 LAKE AVE WOODSTOCK, IL 60098 815-334-3600