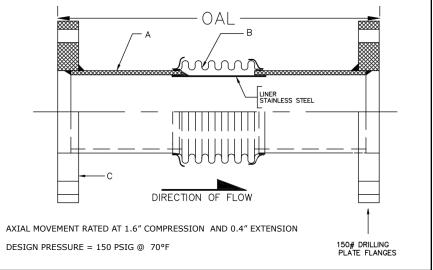

## 308 SERIES EXPANSION JOINT 2" TRAVEL W/150# PLATE FLANGES

| MATERIALS O     | MATERIALS OF CONSTRUCTION |  |  |  |  |  |
|-----------------|---------------------------|--|--|--|--|--|
| 'A' PIPE SCH 4  | CARBON STEEL              |  |  |  |  |  |
| 'B' CAPSULI     | : T-304 STN STL           |  |  |  |  |  |
| 'C' PLATE FLANG | E: CARBON STEEL           |  |  |  |  |  |

| QTY | ID # OR TAG # | DIA<br>(IN) | KEFLEX PART # | OAL | AXIAL<br>FORCE TO<br>COMPRESS<br>(LBS) | WEIGHT<br>(LBS) | 3D Model<br>(.stp) |
|-----|---------------|-------------|---------------|-----|----------------------------------------|-----------------|--------------------|
|     |               | 2″          | F020M3081502  | 15" | 175                                    | 13              | 3D                 |
|     |               | 2 1/2"      | F024M3081502  | 15" | 350                                    | 17              | 3D                 |
|     |               | 3″          | F030M3081502  | 15" | 225                                    | 21              | 3D                 |
|     |               | 4"          | F040M3081502  | 15" | 575                                    | 28              | 3D                 |
|     |               | 5″          | F050M3081502  | 15" | 350                                    | 41              | 3D                 |
|     |               | 6"          | F060M3081502  | 15" | 400                                    | 53              | 3D                 |
|     |               | 8″          | F080M3081502  | 15" | 575                                    | 89              | 3D                 |
|     |               | 10"         | F100M3081502  | 15" | 850                                    | 118             | 3D                 |
|     |               | 12"         | F120M3081502  | 15″ | 475                                    | 165             | 3D                 |