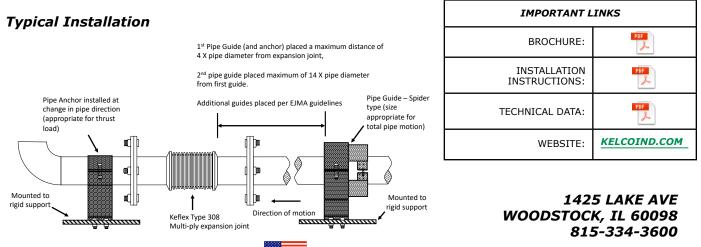

0L3081504  | 21″ | 625                                    | 35              | 3D                 |
|     |               | 5″          | F050L3081504  | 21″ | 425                                    | 52              | 3D                 |
|     |               | 6″          | F060M3081504  | 21″ | 500                                    | 66              | 3D                 |
|     |               | 8″          | F080M3081504  | 21″ | 650                                    | 106             | 3D                 |
|     |               | 10″         | F100M3081504  | 21″ | 900                                    | 140             | 3D                 |
|     |               | 12″         | F120M3081504  | 21″ | 550                                    | 196             | 3D                 |



MADE IN THE USA