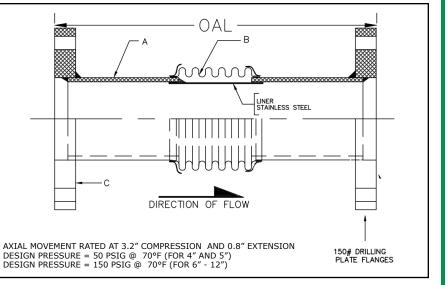

## 308 SERIES EXPANSION JOINT 4" TRAVEL W/150# PLATE FLANGES

| PROJECT:   |  |
|------------|--|
| CUSTOMER:  |  |
| ENGINEER:  |  |
| ARCHITECT: |  |
|            |  |

## MATERIALS OF CONSTRUCTION

| `A' PIPE SCH 40:  | CARBON STEEL  |
|-------------------|---------------|
| 'B' CAPSULE:      | T-304 STN STL |
| `C' PLATE FLANGE: | CARBON STEEL  |

| QTY | ID # OR TAG # | DIA<br>(IN) | KEFLEX PART # | OAL | AXIAL<br>FORCE TO<br>COMPRESS<br>(LBS) | WEIGHT<br>(LBS) | 3D Model<br>(.stp) |
|-----|---------------|-------------|---------------|-----|----------------------------------------|-----------------|--------------------|
|     |               | 4″          | F040L3081504  | 21″ | 625                                    | 35              | 3D                 |
|     |               | 5″          | F050L3081504  | 21″ | 425                                    | 52              | 3D                 |
|     |               | 6″          | F060M3081504  | 21″ | 500                                    | 66              | 3D                 |
|     |               | 8″          | F080M3081504  | 21″ | 650                                    | 106             | 3D                 |
|     |               | 10″         | F100M3081504  | 21″ | 900                                    | 140             | 3D                 |
|     |               | 12″         | F120M3081504  | 21″ | 550                                    | 196             | 3D                 |