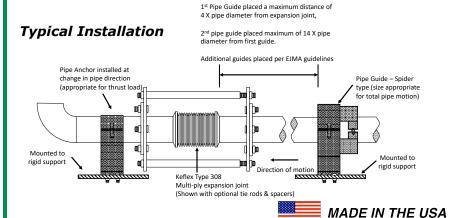

0M308T1502 | 15" | 575                                    | 46              | 3D                 |
|     |               | 5″          | F050M308T1502 | 15" | 350                                    | 60              | 3D                 |
|     |               | 6"          | F060M308T1502 | 15" | 400                                    | 74              | 3D                 |
|     |               | 8″          | F080M308T1502 | 15" | 575                                    | 111             | 3D                 |
|     |               | 10"         | F100M308T1502 | 15″ | 850                                    | 147             | 3D                 |
|     |               | 12"         | F120M308T1502 | 15″ | 475                                    | 199             | 3D                 |





1425 LAKE AVE WOODSTOCK, IL 60098 815-334-3600