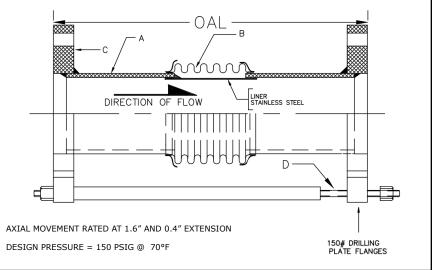

## 308 SERIES EXPANSION JOINT 2" TRAVEL W/150# PLATE FLANGES & TIE RODS

| MATERIALS OF CONSTRUCTION |       |               |  |  |  |  |
|---------------------------|-------|---------------|--|--|--|--|
| 'A' PIPE SCH 40:          |       | CARBON STEEL  |  |  |  |  |
| 'B' CAP                   | SULE: | T-304 STN STL |  |  |  |  |
| 'C' PLATE FLA             | ANGE: | CARBON STEEL  |  |  |  |  |
| 'D' TIE RODS/SPA          | ACERS | CARBON STEEL  |  |  |  |  |