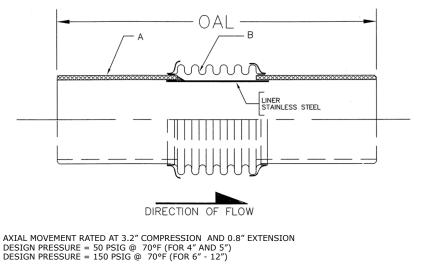

## MATERIALS OF CONSTRUCTION

| `A' PIPE SCH 40:  | CARBON STEEL  |  |  |
|-------------------|---------------|--|--|
| 'B' CAPSULE:      | T-304 STN STL |  |  |
| `C' PLATE FLANGE: | CARBON STEEL  |  |  |

| QTY | ID # OR TAG # | DIA<br>(IN) | KEFLEX PART # | OAL | AXIAL<br>FORCE TO<br>COMPRESS<br>(LBS) | WEIGHT<br>(LBS) | 3D Model<br>(.stp) |
|-----|---------------|-------------|---------------|-----|----------------------------------------|-----------------|--------------------|
|     |               | 4″          | F040L308904   | 21″ | 625                                    | 21              | 3D                 |
|     |               | 5″          | F050L308904   | 21″ | 425                                    | 32              | 3D                 |
|     |               | 6″          | F060M308904   | 21″ | 500                                    | 48              | 3D                 |
|     |               | 8″          | F080M308904   | 21″ | 650                                    | 66              | 3D                 |
|     |               | 10″         | F100M308904   | 21″ | 900                                    | 90              | 3D                 |
|     |               | 12″         | F120M308904   | 21″ | 550                                    | 116             | 3D                 |