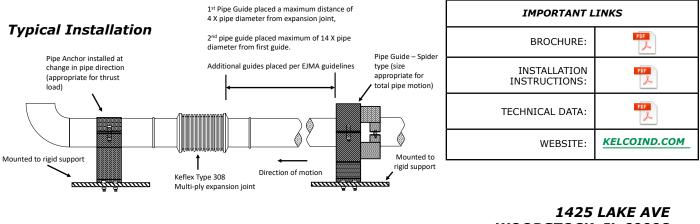

0L308904   | 21″ | 625                                    | 21              | 3D                 |
|     |               | 5″          | F050L308904   | 21″ | 425                                    | 32              | 3D                 |
|     |               | 6″          | F060M308904   | 21″ | 500                                    | 48              | 3D                 |
|     |               | 8″          | F080M308904   | 21″ | 650                                    | 66              | 3D                 |
|     |               | 10″         | F100M308904   | 21″ | 900                                    | 90              | 3D                 |
|     |               | 12″         | F120M308904   | 21″ | 550                                    | 116             | 3D                 |





WOODSTOCK, IL 60098 815-334-3600