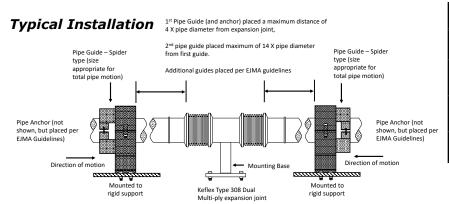

0L308DB908 | 40" | 625                                    | 67              | 3D                 |
|     |               | 5″          | F050L308DB908 | 40" | 425                                    | 71              | 3D                 |
|     |               | 6″          | F060M308DB908 | 40" | 500                                    | 84              | 3D                 |
|     |               | 8″          | F080M308DB908 | 40" | 650                                    | 101             | 3D                 |
|     |               | 10"         | F100M308DB908 | 40″ | 900                                    | 130             | 3D                 |
|     |               | 12″         | F120M308DB908 | 40″ | 550                                    | 165             | 3D                 |



| IMPORTANT LINKS               |              |  |  |  |
|-------------------------------|--------------|--|--|--|
| BROCHURE:                     | PDF          |  |  |  |
| INSTALLATION<br>INSTRUCTIONS: | PDF          |  |  |  |
| TECHNICAL DATA:               | POF          |  |  |  |
| WEBSITE:                      | KELCOIND.COM |  |  |  |

MADE IN THE USA

1425 LAKE AVE WOODSTOCK, IL 60098 815-334-3600