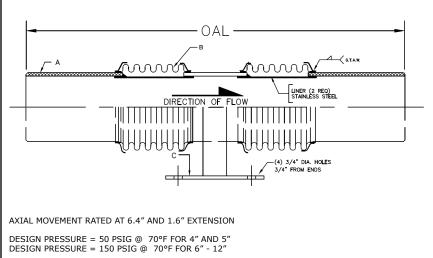

## 308 SERIES DUAL EXPANSION JOINT 8" TRAVEL W/WELD ENDS

| MATERIALS OF C     | MATERIALS OF CONSTRUCTION |  |  |  |  |
|--------------------|---------------------------|--|--|--|--|
| 'A' PIPE SCH 40:   | CARBON STEEL              |  |  |  |  |
| 'B' CAPSULE:       | T-304 STN STL             |  |  |  |  |
| 'C' BASE PLATE:    | CARBON STEEL              |  |  |  |  |
| 'D' PLATE FLANGES: | CARBON STEEL              |  |  |  |  |

| QTY | ID # OR TAG # | DIA<br>(IN) | KEFLEX PART # | OAL | AXIAL<br>FORCE TO<br>COMPRESS<br>(LBS) | WEIGHT<br>(LBS) | 3D Model<br>(.stp) |
|-----|---------------|-------------|---------------|-----|----------------------------------------|-----------------|--------------------|
|     |               | 4"          | F040L308DB908 | 40" | 625                                    | 67              | 3D                 |
|     |               | 5″          | F050L308DB908 | 40" | 425                                    | 71              | 3D                 |
|     |               | 6″          | F060M308DB908 | 40" | 500                                    | 84              | 3D                 |
|     |               | 8″          | F080M308DB908 | 40" | 650                                    | 101             | 3D                 |
|     |               | 10"         | F100M308DB908 | 40″ | 900                                    | 130             | 3D                 |
|     |               | 12″         | F120M308DB908 | 40″ | 550                                    | 165             | 3D                 |