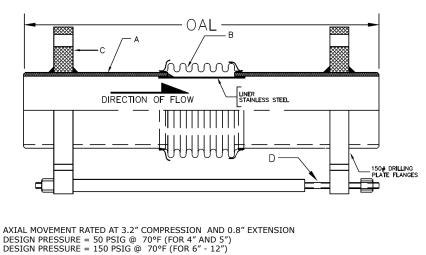

## 308 SERIES EXPANSION JOINT 4" TRAVEL W/WELD ENDS & TIE RODS

| MATERIALS OF C       | MATERIALS OF CONSTRUCTION |  |  |  |  |  |
|----------------------|---------------------------|--|--|--|--|--|
| 'A' PIPE SCH 40:     | CARBON STEEL              |  |  |  |  |  |
| 'B' CAPSULE:         | T-304 STN STL             |  |  |  |  |  |
| 'C' PLATE FLANGE:    | CARBON STEEL              |  |  |  |  |  |
| 'D' TIE RODS/SPACERS | CARBON STEEL              |  |  |  |  |  |

| QTY | ID # OR TAG # | DIA<br>(IN) | KEFLEX PART # | OAL | AXIAL<br>FORCE TO<br>COMPRESS<br>(LBS) | WEIGHT<br>(LBS) | 3D Model<br>(.stp) |
|-----|---------------|-------------|---------------|-----|----------------------------------------|-----------------|--------------------|
|     |               | 4"          | F040L308T904  | 21" | 625                                    | 56              | 3D                 |
|     |               | 5″          | F050L308T904  | 21" | 425                                    | 74              | 3D                 |
|     |               | 6"          | F060M308T904  | 21" | 500                                    | 90              | 3D                 |
|     |               | 8″          | F080M308T904  | 21" | 650                                    | 131             | 3D                 |
|     |               | 10"         | F100M308T904  | 21" | 900                                    | 173             | 3D                 |
|     |               | 12"         | F120M308T904  | 21" | 550                                    | 234             | 3D                 |