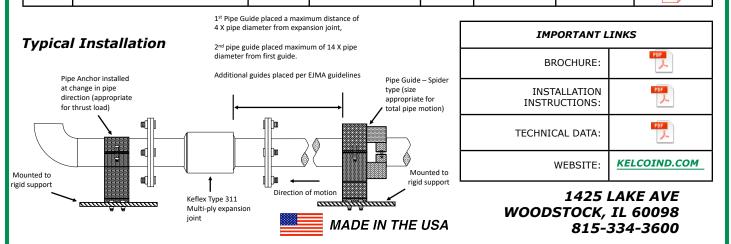

## A C C DIRECTION OF FLOW CARBON STEEL

311 SERIES EXPANSION JOINT 1" TRAVEL W/300# PLATE FLANGES

AXIAL MOVEMENT RATED AT 0.8" AND 0.2" EXTENSION DESIGN PRESSURE = 300 PSIG @ 70°F

| QTY | ID # OR TAG # | DIA<br>(IN) | KEFLEX PART # | OAL | AXIAL<br>FORCE TO<br>COMPRESS<br>(LBS) | WEIGHT<br>(LBS) | 3D Model<br>(.stp) |
|-----|---------------|-------------|---------------|-----|----------------------------------------|-----------------|--------------------|
|     |               | 2″          | F020H3113001  | 15″ | 100                                    | 16              | 3D                 |
|     |               | 2 1/2″      | F024H3113001  | 15″ | 200                                    | 22              | 3D                 |
|     |               | 3″          | F030H3113001  | 15″ | 150                                    | 28              | 3D                 |
|     |               | 4″          | F040H3113001  | 15″ | 400                                    | 45              | 3D                 |
|     |               | 5″          | F050H3113001  | 15″ | 225                                    | 61              | 3D                 |
|     |               | 6″          | F060H3113001  | 15″ | 250                                    | 75              | 3D                 |
|     |               | 8″          | F080H3113001  | 15″ | 400                                    | 110             | 3D                 |
|     |               | 10″         | F100H3113001  | 15″ | 600                                    | 141             | 3D                 |
|     |               | 12″         | F120H3113001  | 15″ | 350                                    | 195             | 3D                 |