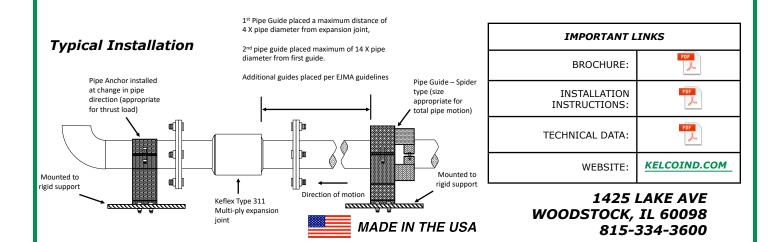

|
| 'C' PLATE FLANGE: | CARBON STEEL  | DESIGN  |
|                   |               |         |

| QTY | ID # OR TAG # | DIA<br>(IN) | KEFLEX PART # | OAL | AXIAL<br>FORCE TO<br>COMPRESS<br>(LBS) | WEIGHT<br>(LBS) | 3D Model<br>(.stp) |
|-----|---------------|-------------|---------------|-----|----------------------------------------|-----------------|--------------------|
|     |               | 8″          | F080H3113003  | 20″ | 750                                    | 124             | 3D                 |
|     |               | 10″         | F100H3113003  | 20″ | 1000                                   | 165             | 3D                 |
|     |               | 12″         | F120H3113003  | 20″ | 600                                    | 222             | 3D                 |