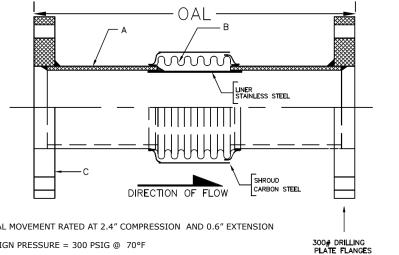

## SUBMITTAL

Mar 2018

| PROJECT:   |  |
|------------|--|
| CUSTOMER:  |  |
| ENGINEER:  |  |
| ARCHITECT: |  |

311 SERIES EXPANSION JOINT 3" TRAVEL W/300# PLATE FLANGES

## MATERIALS OF CONSTRUCTION

| `A' PIPE SCH 40:  | CARBON STEEL  |         |
|-------------------|---------------|---------|
| 'B' CAPSULE:      | T-304 STN STL | AXIAL N |
| 'C' PLATE FLANGE: | CARBON STEEL  | DESIGN  |
|                   |               |         |

| QTY | ID # OR TAG # | DIA<br>(IN) | KEFLEX PART # | OAL | AXIAL<br>FORCE TO<br>COMPRESS<br>(LBS) | WEIGHT<br>(LBS) | 3D Model<br>(.stp) |
|-----|---------------|-------------|---------------|-----|----------------------------------------|-----------------|--------------------|
|     |               | 8″          | F080H3113003  | 20″ | 750                                    | 124             | 3D                 |
|     |               | 10″         | F100H3113003  | 20″ | 1000                                   | 165             | 3D                 |
|     |               | 12″         | F120H3113003  | 20″ | 600                                    | 222             | 3D                 |