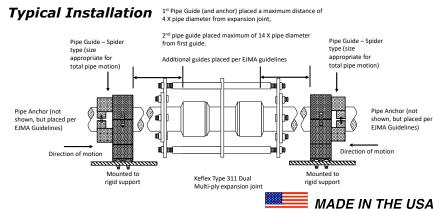

T3002 | 25″ | 400                                    | 108             | 3D                 |
|     |               | 5″          | F050H311DT3002 | 25″ | 225                                    | 129             | 3D                 |
|     |               | 6"          | F060H311DT3002 | 25″ | 250                                    | 150             | 3D                 |
|     |               | 8″          | F080H311DT3002 | 25″ | 400                                    | 199             | 3D                 |
|     |               | 10"         | F100H311DT3002 | 25″ | 600                                    | 238             | 3D                 |
|     |               | 12"         | F120H311DT3002 | 25″ | 350                                    | 327             | 3D                 |





1425 LAKE AVE WOODSTOCK, IL 60098 815-334-3600