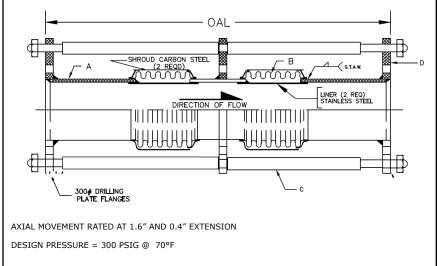

## 311 SERIES DUAL EXPANSION JOINT 2" TRAVEL W/300# PLATE FLANGES & TIE RODS

| MATERIALS OF CONSTRUCTION |               |  |  |  |  |  |  |
|---------------------------|---------------|--|--|--|--|--|--|
| 'A' PIPE SCH 40:          | CARBON STEEL  |  |  |  |  |  |  |
| 'B' CAPSULE:              | T-304 STN STL |  |  |  |  |  |  |
| 'C' TIE RODS/SPACERS:     | CARBON STEEL  |  |  |  |  |  |  |
| 'D' PLATE FLANGES:        | CARBON STEEL  |  |  |  |  |  |  |

| QTY | ID # OR TAG # | DIA<br>(IN) | KEFLEX PART #  | OAL | AXIAL<br>FORCE TO<br>COMPRESS<br>(LBS) | WEIGHT<br>(LBS) | 3D Model<br>(.stp) |
|-----|---------------|-------------|----------------|-----|----------------------------------------|-----------------|--------------------|
|     |               | 2″          | F020H311DT3002 | 25″ | 100                                    | 62              | 3D                 |
|     |               | 2 1/2"      | F024H311DT3002 | 25″ | 200                                    | 66              | 3D                 |
|     |               | 3″          | F030H311DT3002 | 25″ | 150                                    | 87              | 3D                 |
|     |               | 4"          | F040H311DT3002 | 25″ | 400                                    | 108             | 3D                 |
|     |               | 5″          | F050H311DT3002 | 25″ | 225                                    | 129             | 3D                 |
|     |               | 6"          | F060H311DT3002 | 25″ | 250                                    | 150             | 3D                 |
|     |               | 8″          | F080H311DT3002 | 25″ | 400                                    | 199             | 3D                 |
|     |               | 10"         | F100H311DT3002 | 25″ | 600                                    | 238             | 3D                 |
|     |               | 12"         | F120H311DT3002 | 25″ | 350                                    | 327             | 3D                 |