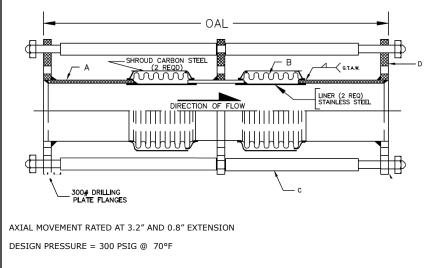

## 311 SERIES DUAL EXPANSION JOINT 4" TRAVEL W/300# PLATE FLANGES & TIE RODS

| MATERIALS OF CONSTRUCTION |               |  |  |  |  |  |
|---------------------------|---------------|--|--|--|--|--|
| 'A' PIPE SCH 40:          | CARBON STEEL  |  |  |  |  |  |
| 'B' CAPSULE:              | T-304 STN STL |  |  |  |  |  |
| 'C' TIE RODS/SPACERS:     | CARBON STEEL  |  |  |  |  |  |
| 'D' PLATE FLANGES:        | CARBON STEEL  |  |  |  |  |  |

| QTY | ID # OR TAG # | DIA<br>(IN) | KEFLEX PART #  | OAL | AXIAL<br>FORCE TO<br>COMPRESS<br>(LBS) | WEIGHT<br>(LBS) | 3D Model<br>(.stp) |
|-----|---------------|-------------|----------------|-----|----------------------------------------|-----------------|--------------------|
|     |               | 2″          | F020H311DT3004 | 31" | 175                                    | 69              | 3D                 |
|     |               | 2 1/2"      | F024H311DT3004 | 31" | 350                                    | 74              | 3D                 |
|     |               | 3″          | F030H311DT3004 | 31" | 225                                    | 98              | 3D                 |
|     |               | 4"          | F040H311DT3004 | 31" | 575                                    | 212             | 3D                 |
|     |               | 5″          | F050H311DT3004 | 31" | 350                                    | 143             | 3D                 |
|     |               | 6"          | F060H311DT3004 | 31" | 400                                    | 164             | 3D                 |
|     |               | 8″          | F080H311DT3004 | 31" | 575                                    | 217             | 3D                 |
|     |               | 10"         | F100H311DT3004 | 31" | 850                                    | 256             | 3D                 |
|     |               | 12"         | F120H311DT3004 | 31" | 475                                    | 350             | 3D                 |