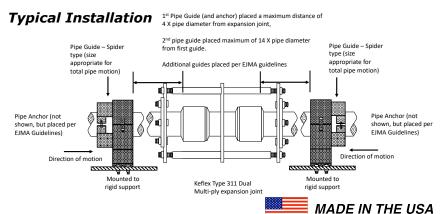

T3004 | 31" | 575                                    | 212             | 3D                 |
|     |               | 5″          | F050H311DT3004 | 31" | 350                                    | 143             | 3D                 |
|     |               | 6"          | F060H311DT3004 | 31" | 400                                    | 164             | 3D                 |
|     |               | 8″          | F080H311DT3004 | 31" | 575                                    | 217             | 3D                 |
|     |               | 10"         | F100H311DT3004 | 31" | 850                                    | 256             | 3D                 |
|     |               | 12"         | F120H311DT3004 | 31" | 475                                    | 350             | 3D                 |





1425 LAKE AVE WOODSTOCK, IL 60098 815-334-3600