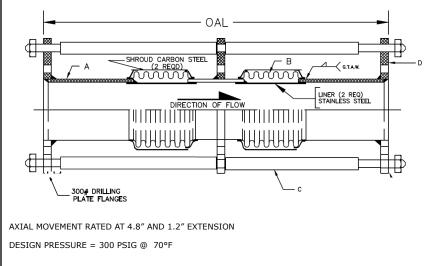

## 311 SERIES DUAL EXPANSION JOINT 6" TRAVEL W/300# PLATE FLANGES & TIE RODS

| MATERIALS OF CONSTRUCTION |               |  |  |  |  |  |
|---------------------------|---------------|--|--|--|--|--|
| 'A' PIPE SCH 40:          | CARBON STEEL  |  |  |  |  |  |
| 'B' CAPSULE:              | T-304 STN STL |  |  |  |  |  |
| 'C' TIE RODS/SPACERS:     | CARBON STEEL  |  |  |  |  |  |
| 'D' PLATE FLANGES:        | CARBON STEEL  |  |  |  |  |  |