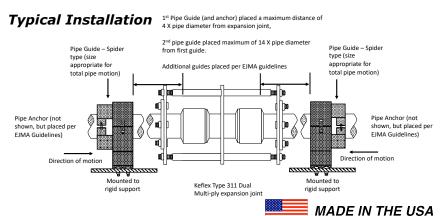

ARBON STEEL  |  |  |  |  |  |
| 'D' PLATE FLANGES:        | CARBON STEEL  |  |  |  |  |  |



| QTY | ID # OR TAG # | DIA<br>(IN) | KEFLEX PART #  | OAL | AXIAL<br>FORCE TO<br>COMPRESS<br>(LBS) | WEIGHT<br>(LBS) | 3D Model<br>(.stp) |
|-----|---------------|-------------|----------------|-----|----------------------------------------|-----------------|--------------------|
|     |               | 8″          | F080H311DT3006 | 36" | 750                                    | 240             | 3D                 |
|     |               | 10"         | F100H311DT3006 | 36" | 1000                                   | 281             | 3D                 |
|     |               | 12"         | F120H311DT3006 | 36" | 600                                    | 382             | 3D                 |





1425 LAKE AVE WOODSTOCK, IL 60098 815-334-3600