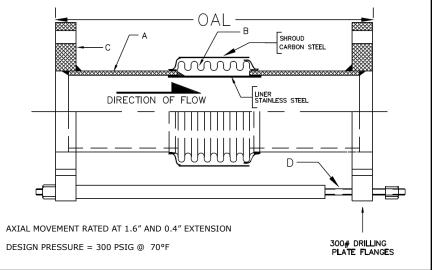

## 311 SERIES EXPANSION JOINT 2" TRAVEL W/300# PLATE FLANGES & TIE RODS

| MATERIALS OF CONSTRUCTION |       |               |  |  |  |  |
|---------------------------|-------|---------------|--|--|--|--|
| 'A' PIPE SCH 40:          |       | CARBON STEEL  |  |  |  |  |
| 'B' CAP                   | SULE: | T-304 STN STL |  |  |  |  |
| 'C' PLATE FLA             | ANGE: | CARBON STEEL  |  |  |  |  |
| 'D' TIE RODS/SPA          | ACERS | CARBON STEEL  |  |  |  |  |

| QTY | ID # OR TAG # | DIA<br>(IN) | KEFLEX PART # | OAL | AXIAL<br>FORCE TO<br>COMPRESS<br>(LBS) | WEIGHT<br>(LBS) | 3D Model<br>(.stp) |
|-----|---------------|-------------|---------------|-----|----------------------------------------|-----------------|--------------------|
|     |               | 2″          | F020H311T3002 | 17" | 175                                    | 45              | 3D                 |
|     |               | 2 1/2"      | F024H311T3002 | 17" | 350                                    | 53              | 3D                 |
|     |               | 3″          | F030H311T3002 | 17" | 225                                    | 59              | 3D                 |
|     |               | 4"          | F040H311T3002 | 17" | 575                                    | 72              | 3D                 |
|     |               | 5″          | F050H311T3002 | 17" | 350                                    | 88              | 3D                 |
|     |               | 6"          | F060H311T3002 | 17" | 400                                    | 107             | 3D                 |
|     |               | 8″          | F080H311T3002 | 17" | 575                                    | 152             | 3D                 |
|     |               | 10"         | F100H311T3002 | 17" | 850                                    | 189             | 3D                 |
|     |               | 12"         | F120H311T3002 | 17" | 475                                    | 259             | 3D                 |