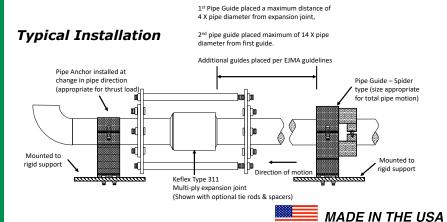

0H311T3002 | 17" | 575                                    | 72              | 3D                 |
|     |               | 5″          | F050H311T3002 | 17" | 350                                    | 88              | 3D                 |
|     |               | 6"          | F060H311T3002 | 17" | 400                                    | 107             | 3D                 |
|     |               | 8″          | F080H311T3002 | 17" | 575                                    | 152             | 3D                 |
|     |               | 10"         | F100H311T3002 | 17" | 850                                    | 189             | 3D                 |
|     |               | 12"         | F120H311T3002 | 17" | 475                                    | 259             | 3D                 |





1425 LAKE AVE WOODSTOCK, IL 60098 815-334-3600