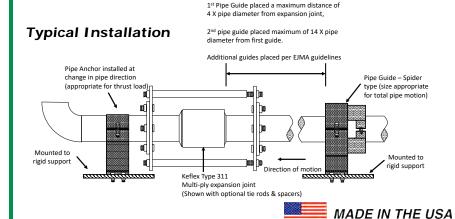

304 STN STL |
| 'C' PLATE FLANGE:    | CARBON STEEL  |
| 'D' TIE RODS/SPACERS | CARBON STEEL  |



| QTY | ID # OR TAG # | DIA<br>(IN) | KEFLEX PART # | OAL | AXIAL<br>FORCE TO<br>COMPRESS<br>(LBS) | WEIGHT<br>(LBS) | 3D Model<br>(.stp) |
|-----|---------------|-------------|---------------|-----|----------------------------------------|-----------------|--------------------|
|     |               | 8″          | F080H311T3003 | 20″ | 750                                    | 164             | 3D                 |
|     |               | 10″         | F100H311T3003 | 20″ | 1000                                   | 205             | 3D                 |
|     |               | 12″         | F120H311T3003 | 20″ | 600                                    | 277             | 3D                 |



| IMPORTANT LINKS |                               |  |  |  |
|-----------------|-------------------------------|--|--|--|
| PDF             | BROCHURE:                     |  |  |  |
| PDF             | INSTALLATION<br>INSTRUCTIONS: |  |  |  |
| PDF             | TECHNICAL DATA:               |  |  |  |
| KELCOIND.COM    | WEBSITE:                      |  |  |  |

1425 LAKE AVE WOODSTOCK, IL 60098 815-334-3600