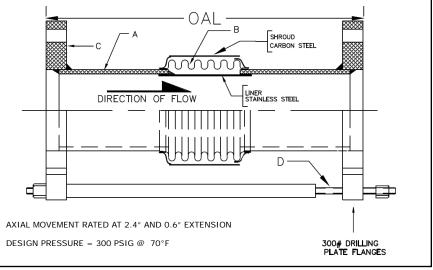

## 311 SERIES EXPANSION JOINT 3" TRAVEL W/300# PLATE FLANGES & TIE RODS

| MATERIALS OF (       | CONSTRUCTION  |
|----------------------|---------------|
| 'A' PIPE SCH 40:     | CARBON STEEL  |
| 'B' CAPSULE:         | T-304 STN STL |
| 'C' PLATE FLANGE:    | CARBON STEEL  |
| 'D' TIE RODS/SPACERS | CARBON STEEL  |

| QTY | ID # OR TAG # | DIA<br>(IN) | KEFLEX PART # | OAL | AXIAL<br>FORCE TO<br>COMPRESS<br>(LBS) | WEIGHT<br>(LBS) | 3D Model<br>(.stp) |
|-----|---------------|-------------|---------------|-----|----------------------------------------|-----------------|--------------------|
|     |               | 8″          | F080H311T3003 | 20″ | 750                                    | 164             | 3D                 |
|     |               | 10″         | F100H311T3003 | 20″ | 1000                                   | 205             | 3D                 |
|     |               | 12″         | F120H311T3003 | 20″ | 600                                    | 277             | 3D                 |