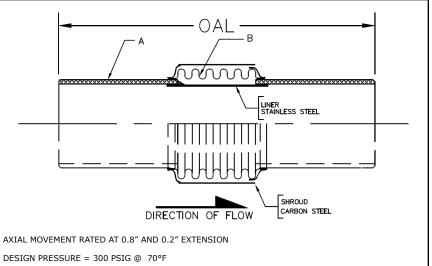

## SUBMITTAL

Mar 2018

311 SERIES EXPANSION JOINT 1" TRAVEL W/WELD ENDS - HIGH PRESSURE

| PROJECT:   |  |
|------------|--|
| CUSTOMER:  |  |
| ENGINEER:  |  |
| ARCHITECT: |  |

| MATERIALS OF CONSTRUCTION |               |  |  |  |  |  |
|---------------------------|---------------|--|--|--|--|--|
| 'A' PIPE SCH 40:          | CARBON STEEL  |  |  |  |  |  |
| 'B' CAPSULE:              | T-304 STN STL |  |  |  |  |  |