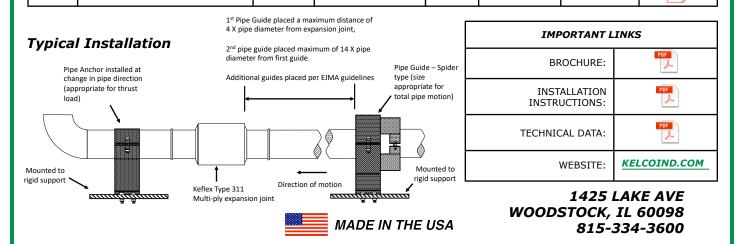

## SUBMITTAL

Mar 2018

311 SERIES EXPANSION JOINT 1" TRAVEL W/WELD ENDS - HIGH PRESSURE

| PROJECT:   |  |
|------------|--|
| CUSTOMER:  |  |
| ENGINEER:  |  |
| ARCHITECT: |  |

| MATERIALS OF CONSTRUCTION |               |  |  |  |  |  |
|---------------------------|---------------|--|--|--|--|--|
| 'A' PIPE SCH 40:          | CARBON STEEL  |  |  |  |  |  |
| 'B' CAPSULE:              | T-304 STN STL |  |  |  |  |  |