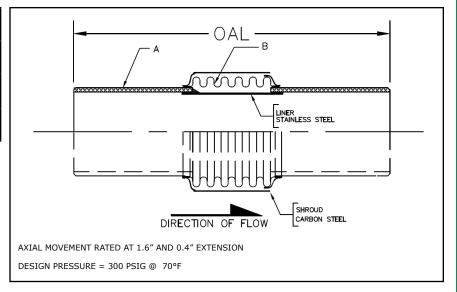

## 311 SERIES EXPANSION JOINT 2" TRAVEL W/WELD ENDS - HIGH PRESSURE

| PROJECT:   |  |
|------------|--|
| CUSTOMER:  |  |
| ENGINEER:  |  |
| ARCHITECT: |  |

| MATERIALS OF CONSTRUCTION |               |  |  |  |  |  |
|---------------------------|---------------|--|--|--|--|--|
| 'A' PIPE SCH 40:          | CARBON STEEL  |  |  |  |  |  |
| `B' CAPSULE:              | T-304 STN STL |  |  |  |  |  |

| QTY | ID # OR TAG # | DIA<br>(IN) | KEFLEX PART # | OAL | AXIAL<br>FORCE TO<br>COMPRESS<br>(LBS) | WEIGHT<br>(LBS) | 3D Model<br>(.stp) |
|-----|---------------|-------------|---------------|-----|----------------------------------------|-----------------|--------------------|
|     |               | 2″          | F020H311902   | 17" | 175                                    | 6               | 3D                 |
|     |               | 2 1/2"      | F024H311902   | 17" | 350                                    | 10              | 3D                 |
|     |               | 3″          | F030H311902   | 17" | 225                                    | 12              | 3D                 |
|     |               | 4"          | F040H311902   | 17" | 575                                    | 19              | 3D                 |
|     |               | 5″          | F050H311902   | 17" | 350                                    | 26              | 3D                 |
|     |               | 6″          | F060H311902   | 17" | 400                                    | 36              | 3D                 |
|     |               | 8″          | F080H311902   | 17" | 575                                    | 54              | 3D                 |
|     |               | 10"         | F100H311902   | 17" | 850                                    | 75              | 3D                 |
|     |               | 12"         | F120H311902   | 17" | 475                                    | 95              | 3D                 |