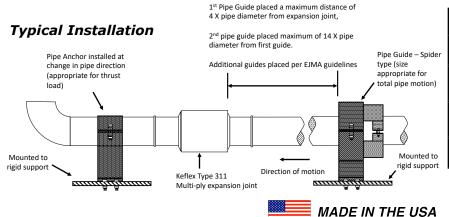

0H311902   | 17" | 575                                    | 19              | 3D                 |
|     |               | 5″          | F050H311902   | 17" | 350                                    | 26              | 3D                 |
|     |               | 6″          | F060H311902   | 17" | 400                                    | 36              | 3D                 |
|     |               | 8″          | F080H311902   | 17" | 575                                    | 54              | 3D                 |
|     |               | 10"         | F100H311902   | 17" | 850                                    | 75              | 3D                 |
|     |               | 12"         | F120H311902   | 17" | 475                                    | 95              | 3D                 |





1425 LAKE AVE WOODSTOCK, IL 60098 815-334-3600