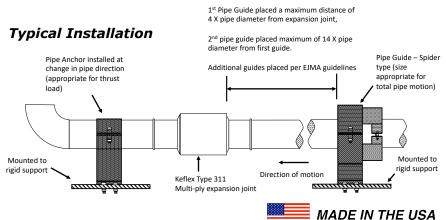

| CARBON STEEL  |  |  |  |  |
| 'B' CAPSULE:              | T-304 STN STL |  |  |  |  |



| QTY | ID # OR TAG # | DIA<br>(IN) | KEFLEX PART # | OAL | AXIAL<br>FORCE TO<br>COMPRESS<br>(LBS) | WEIGHT<br>(LBS) | 3D Model<br>(.stp) |
|-----|---------------|-------------|---------------|-----|----------------------------------------|-----------------|--------------------|
|     |               | 8″          | F080H311903   | 20" | 750                                    | 65              | 3D                 |
|     |               | 10"         | F100H311903   | 20″ | 1000                                   | 90              | 3D                 |
|     |               | 12"         | F120H311903   | 20″ | 600                                    | 112             | 3D                 |





1425 LAKE AVE WOODSTOCK, IL 60098 815-334-3600