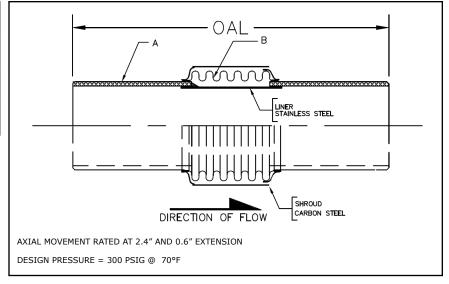

## 311 SERIES EXPANSION JOINT 3" TRAVEL W/WELD ENDS - HIGH PRESSURE

| PROJECT:   |  |
|------------|--|
| CUSTOMER:  |  |
| ENGINEER:  |  |
| ARCHITECT: |  |

| MATERIALS OF CONSTRUCTION |               |  |  |  |  |
|---------------------------|---------------|--|--|--|--|
| 'A' PIPE SCH 40:          | CARBON STEEL  |  |  |  |  |
| 'B' CAPSULE:              | T-304 STN STL |  |  |  |  |

| QTY | ID # OR TAG # | DIA<br>(IN) | KEFLEX PART # | OAL | AXIAL<br>FORCE TO<br>COMPRESS<br>(LBS) | WEIGHT<br>(LBS) | 3D Model<br>(.stp) |
|-----|---------------|-------------|---------------|-----|----------------------------------------|-----------------|--------------------|
|     |               | 8″          | F080H311903   | 20" | 750                                    | 65              | 3D                 |
|     |               | 10"         | F100H311903   | 20″ | 1000                                   | 90              | 3D                 |
|     |               | 12"         | F120H311903   | 20″ | 600                                    | 112             | 3D                 |