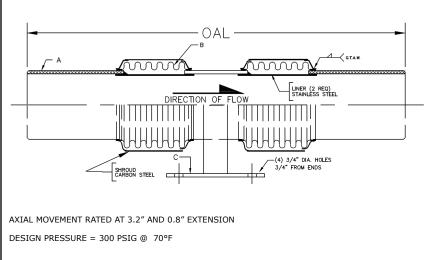

## 311 SERIES DUAL EXPANSION JOINT 4" TRAVEL W/WELD ENDS - HIGH PRESSURE

| MATERIALS OF CONSTRUCTION |               |  |  |  |  |
|---------------------------|---------------|--|--|--|--|
| 'A' PIPE SCH 40:          | CARBON STEEL  |  |  |  |  |
| 'B' CAPSULE:              | T-304 STN STL |  |  |  |  |
| 'C' BASE PLATE:           | CARBON STEEL  |  |  |  |  |
| 'D' PLATE FLANGES:        | CARBON STEEL  |  |  |  |  |