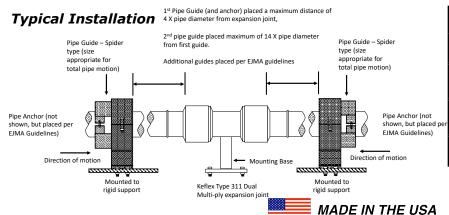

0H311DB904 | 31" | 575                                    | 58              | 3D                 |
|     |               | 5″          | F050H311DB904 | 31" | 350                                    | 71              | 3D                 |
|     |               | 6"          | F060H311DB904 | 31" | 400                                    | 83              | 3D                 |
|     |               | 8″          | F080H311DB904 | 31" | 575                                    | 103             | 3D                 |
|     |               | 10"         | F100H311DB904 | 31" | 850                                    | 135             | 3D                 |
|     |               | 12"         | F120H311DB904 | 31" | 475                                    | 178             | 3D                 |



| IMPORTANT LINKS               |              |  |  |  |  |
|-------------------------------|--------------|--|--|--|--|
| BROCHURE:                     | PDF          |  |  |  |  |
| INSTALLATION<br>INSTRUCTIONS: | PDF          |  |  |  |  |
| TECHNICAL DATA:               | PDF          |  |  |  |  |
| WEBSITE:                      | KELCOIND.COM |  |  |  |  |

1425 LAKE AVE WOODSTOCK, IL 60098 815-334-3600