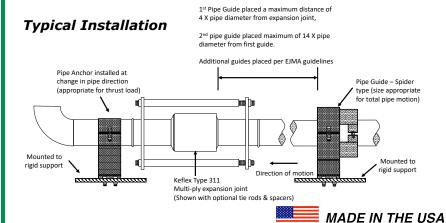

0H311T901  | 15" | 400                                    | 67              | 3D                 |
|     |               | 5″          | F050H311T901  | 15" | 225                                    | 84              | 3D                 |
|     |               | 6"          | F060H311T901  | 15" | 250                                    | 102             | 3D                 |
|     |               | 8″          | F080H311T901  | 15" | 400                                    | 146             | 3D                 |
|     |               | 10"         | F100H311T901  | 15" | 600                                    | 179             | 3D                 |
|     |               | 12"         | F120H311T901  | 15″ | 350                                    | 248             | 3D                 |





1425 LAKE AVE WOODSTOCK, IL 60098 815-334-3600