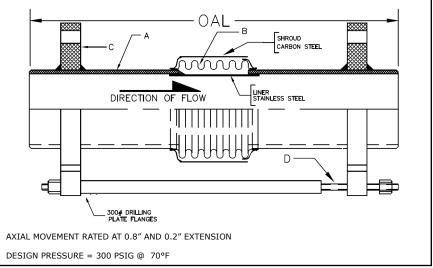

## **SUBMITTAL**

Mar 201

311 SERIES EXPANSION JOINT 1" TRAVEL W/WELD ENDS & TIE RODS - HIGH PRESSURE

| MATERIALS OF CONSTRUCTION |        |               |  |  |  |
|---------------------------|--------|---------------|--|--|--|
| 'A' PIPE SO               | CH 40: | CARBON STEEL  |  |  |  |
| 'B' CAP                   | SULE:  | T-304 STN STL |  |  |  |
| 'C' PLATE FLA             | ANGE:  | CARBON STEEL  |  |  |  |
| 'D' TIE RODS/SPA          | ACERS  | CARBON STEEL  |  |  |  |

| QTY | ID # OR TAG # | DIA<br>(IN) | KEFLEX PART # | OAL | AXIAL<br>FORCE TO<br>COMPRESS<br>(LBS) | WEIGHT<br>(LBS) | 3D Model<br>(.stp) |
|-----|---------------|-------------|---------------|-----|----------------------------------------|-----------------|--------------------|
|     |               | 2″          | F020H311T901  | 15" | 100                                    | 42              | 3D                 |
|     |               | 2 1/2"      | F024H311T901  | 15" | 200                                    | 48              | 3D                 |
|     |               | 3″          | F030H311T901  | 15" | 150                                    | 54              | 3D                 |
|     |               | 4"          | F040H311T901  | 15" | 400                                    | 67              | 3D                 |
|     |               | 5″          | F050H311T901  | 15" | 225                                    | 84              | 3D                 |
|     |               | 6"          | F060H311T901  | 15" | 250                                    | 102             | 3D                 |
|     |               | 8″          | F080H311T901  | 15" | 400                                    | 146             | 3D                 |
|     |               | 10"         | F100H311T901  | 15" | 600                                    | 179             | 3D                 |
|     |               | 12"         | F120H311T901  | 15″ | 350                                    | 248             | 3D                 |