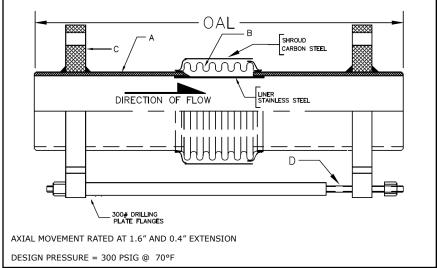

## **SUBMITTAL**

1ar 2018

311 SERIES EXPANSION JOINT 2" TRAVEL W/WELD ENDS & TIE RODS - HIGH PRESSURE

| MATERIALS OF C       | MATERIALS OF CONSTRUCTION |  |  |  |  |  |  |  |
|----------------------|---------------------------|--|--|--|--|--|--|--|
| 'A' PIPE SCH 40:     | CARBON STEEL              |  |  |  |  |  |  |  |
| 'B' CAPSULE:         | T-304 STN STL             |  |  |  |  |  |  |  |
| 'C' PLATE FLANGE:    | CARBON STEEL              |  |  |  |  |  |  |  |
| 'D' TIE RODS/SPACERS | CARBON STEEL              |  |  |  |  |  |  |  |