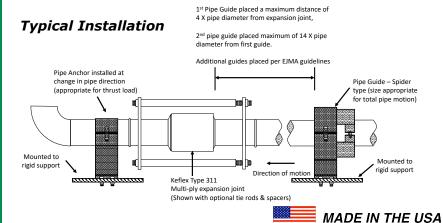

0H311T902  | 17" | 575                                    | 72              | 3D                 |
|     |               | 5″          | F050H311T902  | 17" | 350                                    | 88              | 3D                 |
|     |               | 6"          | F060H311T902  | 17" | 400                                    | 107             | 3D                 |
|     |               | 8″          | F080H311T902  | 17" | 575                                    | 152             | 3D                 |
|     |               | 10"         | F100H311T902  | 17" | 850                                    | 189             | 3D                 |
|     |               | 12"         | F120H311T902  | 17" | 475                                    | 259             | 3D                 |





1425 LAKE AVE WOODSTOCK, IL 60098 815-334-3600