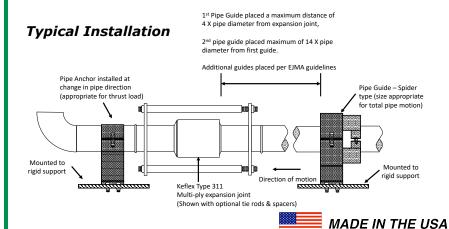

| CARBON STEEL  |  |  |  |  |  |
| 'D' TIE RODS/SPACERS      | CARBON STEEL  |  |  |  |  |  |



| QTY | ID # OR TAG # | DIA<br>(IN) | KEFLEX PART # | OAL | AXIAL<br>FORCE TO<br>COMPRESS<br>(LBS) | WEIGHT<br>(LBS) | 3D Model<br>(.stp) |
|-----|---------------|-------------|---------------|-----|----------------------------------------|-----------------|--------------------|
|     |               | 8″          | F080H311T903  | 20" | 750                                    | 164             | 3D                 |
|     |               | 10"         | F100H311T903  | 20″ | 1000                                   | 205             | 3D                 |
|     |               | 12"         | F120H311T903  | 20″ | 600                                    | 277             | 3D                 |





1425 LAKE AVE WOODSTOCK, IL 60098 815-334-3600