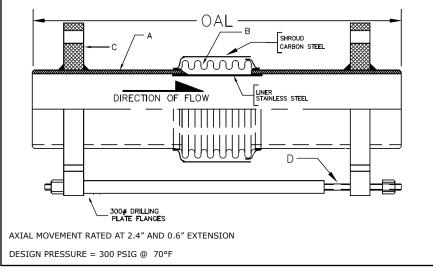

## **SUBMITTAL**

Mar 201

311 SERIES EXPANSION JOINT 3" TRAVEL W/WELD ENDS & TIE RODS - HIGH PRESSURE

| MATERIALS OF CONSTRUCTION |               |  |  |  |  |  |
|---------------------------|---------------|--|--|--|--|--|
| 'A' PIPE SCH 40:          | CARBON STEEL  |  |  |  |  |  |
| 'B' CAPSULE:              | T-304 STN STL |  |  |  |  |  |
| 'C' PLATE FLANGE:         | CARBON STEEL  |  |  |  |  |  |
| 'D' TIE RODS/SPACERS      | CARBON STEEL  |  |  |  |  |  |