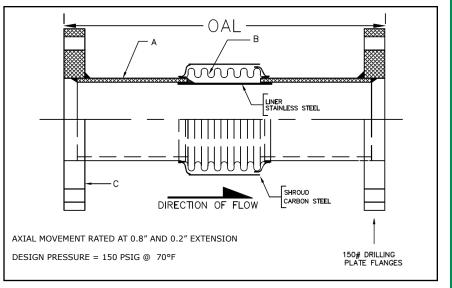

## 311 SERIES EXPANSION JOINT 1" TRAVEL W/150# PLATE FLANGES

MATERIALS OF CONSTRUCTION

| 'A' PIPE SCH 40:  | CARBON STEEL  |  |  |
|-------------------|---------------|--|--|
| 'B' CAPSULE:      | T-304 STN STL |  |  |
| `C' PLATE FLANGE: | CARBON STEEL  |  |  |