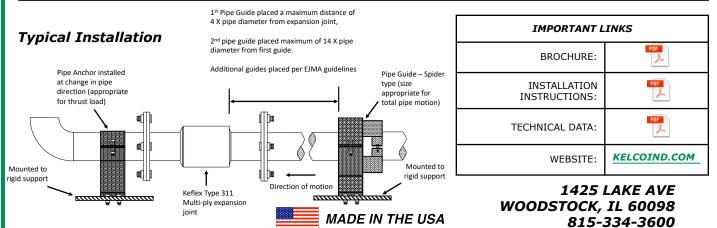

0M3111501  | 15″ | 400                                    | 30              | 3D                 |
|     |               | 5″          | F050M3111501  | 15″ | 225                                    | 44              | 3D                 |
|     |               | 6″          | F060M3111501  | 15″ | 250                                    | 56              | 3D                 |
|     |               | 8″          | F080M3111501  | 15″ | 400                                    | 91              | 3D                 |
|     |               | 10″         | F100M3111501  | 15″ | 600                                    | 116             | 3D                 |
|     |               | 12″         | F120M3111501  | 15″ | 350                                    | 164             | 3D                 |