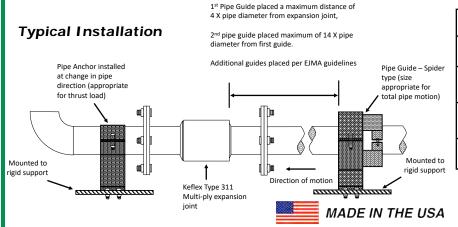

0M3111502  | 17″ | 575                                    | 33              | 3D                 |
|     |               | 5″          | F050M3111502  | 17″ | 350                                    | 46              | 3D                 |
|     |               | 6"          | F060M3111502  | 17″ | 400                                    | 59              | 3D                 |
|     |               | 8″          | F080M3111502  | 17″ | 575                                    | 95              | 3D                 |
|     |               | 10″         | F100M3111502  | 17″ | 850                                    | 125             | 3D                 |
|     |               | 12″         | F120M3111502  | 17″ | 475                                    | 175             | 3D                 |



| IMPORTANT LINKS               |              |  |  |  |  |
|-------------------------------|--------------|--|--|--|--|
| BROCHURE:                     | PDF          |  |  |  |  |
| INSTALLATION<br>INSTRUCTIONS: | ₽0F<br>↓     |  |  |  |  |
| TECHNICAL DATA:               | POF.         |  |  |  |  |
| WEBSITE:                      | KELCOIND.COM |  |  |  |  |

1425 LAKE AVE WOODSTOCK, IL 60098 815-334-3600