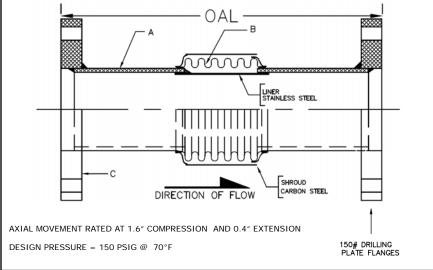

## 311 SERIES EXPANSION JOINT 2" TRAVEL W/150# PLATE FLANGES

| MATERIALS OF CONSTRUCTION |               |  |  |  |
|---------------------------|---------------|--|--|--|
| 'A' PIPE SCH 40:          | CARBON STEEL  |  |  |  |
| 'B' CAPSULE:              | T-304 STN STL |  |  |  |
| 'C' PLATE FLANGE:         | CARBON STEEL  |  |  |  |

| ΩΤΥ | ID # OR TAG # | DIA<br>(IN) | KEFLEX PART # | OAL | AXIAL<br>FORCE TO<br>COMPRESS<br>(LBS) | WEIGHT<br>(LBS) | 3D Model<br>(.stp) |
|-----|---------------|-------------|---------------|-----|----------------------------------------|-----------------|--------------------|
|     |               | 2″          | F020M3111502  | 17″ | 175                                    | 14              | 3D                 |
|     |               | 2 1/2"      | F024M3111502  | 17″ | 350                                    | 19              | 3D                 |
|     |               | 3″          | F030M3111502  | 17″ | 225                                    | 23              | 3D                 |
|     |               | 4"          | F040M3111502  | 17″ | 575                                    | 33              | 3D                 |
|     |               | 5″          | F050M3111502  | 17″ | 350                                    | 46              | 3D                 |
|     |               | 6"          | F060M3111502  | 17″ | 400                                    | 59              | 3D                 |
|     |               | 8″          | F080M3111502  | 17″ | 575                                    | 95              | 3D                 |
|     |               | 10″         | F100M3111502  | 17″ | 850                                    | 125             | 3D                 |
|     |               | 12″         | F120M3111502  | 17″ | 475                                    | 175             | 3D                 |