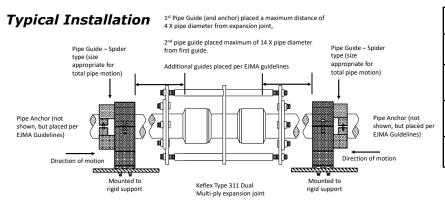

T1508 | 46" | 625                                    | 119             | 3D                 |
|     |               | 5″          | F050L311DT1508 | 46" | 425                                    | 144             | 3D                 |
|     |               | 6″          | F060M311DT1508 | 46″ | 500                                    | 165             | 3D                 |
|     |               | 8″          | F080M311DT1508 | 46″ | 650                                    | 211             | 3D                 |
|     |               | 10"         | F100M311DT1508 | 46″ | 900                                    | 261             | 3D                 |
|     |               | 12"         | F120M311DT1508 | 46" | 550                                    | 352             | 3D                 |







1425 LAKE AVE WOODSTOCK, IL 60098 815-334-3600