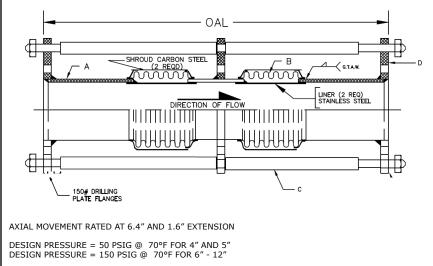

## 311 SERIES DUAL EXPANSION JOINT 8" TRAVEL W/150# PLATE FLANGES & TIE RODS

| MATERIALS OF CONSTRUCTION |               |  |  |  |  |  |
|---------------------------|---------------|--|--|--|--|--|
| 'A' PIPE SCH 40:          | CARBON STEEL  |  |  |  |  |  |
| 'B' CAPSULE:              | T-304 STN STL |  |  |  |  |  |
| 'C' TIE RODS/SPACERS:     | CARBON STEEL  |  |  |  |  |  |
| 'D' PLATE FLANGES:        | CARBON STEEL  |  |  |  |  |  |

| QTY | ID # OR TAG # | DIA<br>(IN) | KEFLEX PART #  | OAL | AXIAL<br>FORCE TO<br>COMPRESS<br>(LBS) | WEIGHT<br>(LBS) | 3D Model<br>(.stp) |
|-----|---------------|-------------|----------------|-----|----------------------------------------|-----------------|--------------------|
|     |               | 4"          | F040L311DT1508 | 46" | 625                                    | 119             | 3D                 |
|     |               | 5″          | F050L311DT1508 | 46" | 425                                    | 144             | 3D                 |
|     |               | 6″          | F060M311DT1508 | 46″ | 500                                    | 165             | 3D                 |
|     |               | 8″          | F080M311DT1508 | 46″ | 650                                    | 211             | 3D                 |
|     |               | 10"         | F100M311DT1508 | 46″ | 900                                    | 261             | 3D                 |
|     |               | 12"         | F120M311DT1508 | 46" | 550                                    | 352             | 3D                 |