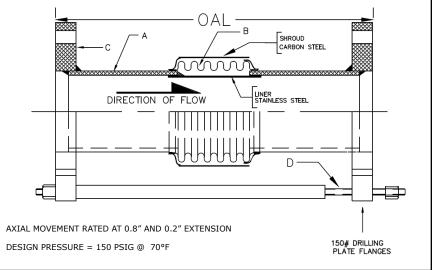

## 311 SERIES EXPANSION JOINT 1" TRAVEL W/150# PLATE FLANGES & TIE RODS

| MATERIALS OF C       | MATERIALS OF CONSTRUCTION |  |  |  |  |  |  |  |
|----------------------|---------------------------|--|--|--|--|--|--|--|
| 'A' PIPE SCH 40:     | CARBON STEEL              |  |  |  |  |  |  |  |
| 'B' CAPSULE:         | T-304 STN STL             |  |  |  |  |  |  |  |
| 'C' PLATE FLANGE:    | CARBON STEEL              |  |  |  |  |  |  |  |
| 'D' TIE RODS/SPACERS | CARBON STEEL              |  |  |  |  |  |  |  |

| QTY | ID # OR TAG # | DIA<br>(IN) | KEFLEX PART # | OAL | AXIAL<br>FORCE TO<br>COMPRESS<br>(LBS) | WEIGHT<br>(LBS) | 3D Model<br>(.stp) |
|-----|---------------|-------------|---------------|-----|----------------------------------------|-----------------|--------------------|
|     |               | 2″          | F020M311T1501 | 15" | 100                                    | 27              | 3D                 |
|     |               | 2 1/2"      | F024M311T1501 | 15" | 200                                    | 32              | 3D                 |
|     |               | 3″          | F030M311T1501 | 15" | 150                                    | 37              | 3D                 |
|     |               | 4"          | F040M311T1501 | 15" | 400                                    | 47              | 3D                 |
|     |               | 5″          | F050M311T1501 | 15" | 225                                    | 62              | 3D                 |
|     |               | 6"          | F060M311T1501 | 15" | 250                                    | 76              | 3D                 |
|     |               | 8″          | F080M311T1501 | 15" | 400                                    | 112             | 3D                 |
|     |               | 10"         | F100M311T1501 | 15″ | 600                                    | 144             | 3D                 |
|     |               | 12"         | F120M311T1501 | 15″ | 350                                    | 198             | 3D                 |