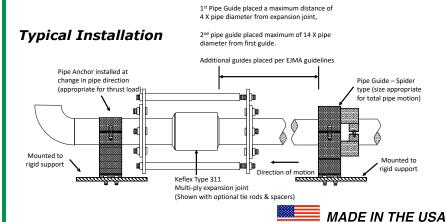

0M311T1501 | 15" | 400                                    | 47              | 3D                 |
|     |               | 5″          | F050M311T1501 | 15" | 225                                    | 62              | 3D                 |
|     |               | 6"          | F060M311T1501 | 15" | 250                                    | 76              | 3D                 |
|     |               | 8″          | F080M311T1501 | 15" | 400                                    | 112             | 3D                 |
|     |               | 10"         | F100M311T1501 | 15″ | 600                                    | 144             | 3D                 |
|     |               | 12"         | F120M311T1501 | 15″ | 350                                    | 198             | 3D                 |





1425 LAKE AVE WOODSTOCK, IL 60098 815-334-3600