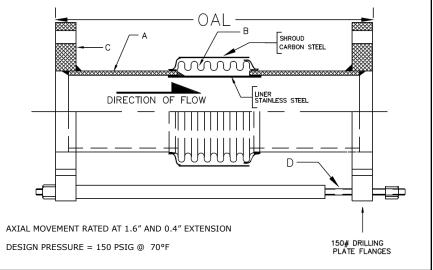

## 311 SERIES EXPANSION JOINT 2" TRAVEL W/150# PLATE FLANGES & TIE RODS

| MATERIALS OF CONSTRUCTION |       |               |  |  |  |  |
|---------------------------|-------|---------------|--|--|--|--|
| 'A' PIPE SCH 40:          |       | CARBON STEEL  |  |  |  |  |
| 'B' CAP                   | SULE: | T-304 STN STL |  |  |  |  |
| 'C' PLATE FLA             | ANGE: | CARBON STEEL  |  |  |  |  |
| 'D' TIE RODS/SPA          | ACERS | CARBON STEEL  |  |  |  |  |

| QTY | ID # OR TAG # | DIA<br>(IN) | KEFLEX PART # | OAL | AXIAL<br>FORCE TO<br>COMPRESS<br>(LBS) | WEIGHT<br>(LBS) | 3D Model<br>(.stp) |
|-----|---------------|-------------|---------------|-----|----------------------------------------|-----------------|--------------------|
|     |               | 2″          | F020M311T1502 | 17" | 175                                    | 29              | 3D                 |
|     |               | 2 1/2"      | F024M311T1502 | 17" | 350                                    | 35              | 3D                 |
|     |               | 3″          | F030M311T1502 | 17″ | 225                                    | 40              | 3D                 |
|     |               | 4"          | F040M311T1502 | 17″ | 575                                    | 51              | 3D                 |
|     |               | 5″          | F050M311T1502 | 17″ | 350                                    | 65              | 3D                 |
|     |               | 6″          | F060M311T1502 | 17″ | 400                                    | 80              | 3D                 |
|     |               | 8″          | F080M311T1502 | 17″ | 575                                    | 117             | 3D                 |
|     |               | 10"         | F100M311T1502 | 17″ | 850                                    | 154             | 3D                 |
|     |               | 12″         | F120M311T1502 | 17″ | 475                                    | 209             | 3D                 |