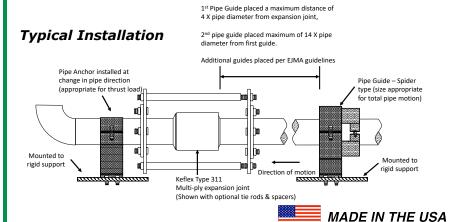

## 311 SERIES EXPANSION JOINT 2" TRAVEL W/150# PLATE FLANGES & TIE RODS

| MATERIALS OF CONSTRUCTION |       |               |  |  |  |  |
|---------------------------|-------|---------------|--|--|--|--|
| 'A' PIPE SCH 40:          |       | CARBON STEEL  |  |  |  |  |
| 'B' CAP                   | SULE: | T-304 STN STL |  |  |  |  |
| 'C' PLATE FLA             | ANGE: | CARBON STEEL  |  |  |  |  |
| 'D' TIE RODS/SPA          | ACERS | CARBON STEEL  |  |  |  |  |

| QTY | ID # OR TAG # | DIA<br>(IN) | KEFLEX PART # | OAL | AXIAL<br>FORCE TO<br>COMPRESS<br>(LBS) | WEIGHT<br>(LBS) | 3D Model<br>(.stp) |
|-----|---------------|-------------|---------------|-----|----------------------------------------|-----------------|--------------------|
|     |               | 2″          | F020M311T1502 | 17" | 175                                    | 29              | 3D                 |
|     |               | 2 1/2"      | F024M311T1502 | 17" | 350                                    | 35              | 3D                 |
|     |               | 3″          | F030M311T1502 | 17″ | 225                                    | 40              | 3D                 |
|     |               | 4"          | F040M311T1502 | 17″ | 575                                    | 51              | 3D                 |
|     |               | 5″          | F050M311T1502 | 17″ | 350                                    | 65              | 3D                 |
|     |               | 6″          | F060M311T1502 | 17″ | 400                                    | 80              | 3D                 |
|     |               | 8″          | F080M311T1502 | 17″ | 575                                    | 117             | 3D                 |
|     |               | 10"         | F100M311T1502 | 17″ | 850                                    | 154             | 3D                 |
|     |               | 12″         | F120M311T1502 | 17″ | 475                                    | 209             | 3D                 |