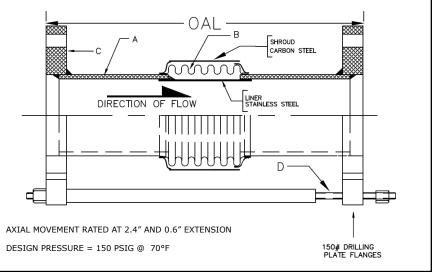

## 311 SERIES EXPANSION JOINT 3" TRAVEL W/150# PLATE FLANGES & TIE RODS

| MATERIALS OF CONSTRUCTION |               |  |  |  |  |  |
|---------------------------|---------------|--|--|--|--|--|
| 'A' PIPE SCH 40:          | CARBON STEEL  |  |  |  |  |  |
| 'B' CAPSULE:              | T-304 STN STL |  |  |  |  |  |
| 'C' PLATE FLANGE:         | CARBON STEEL  |  |  |  |  |  |
| 'D' TIE RODS/SPACERS      | CARBON STEEL  |  |  |  |  |  |