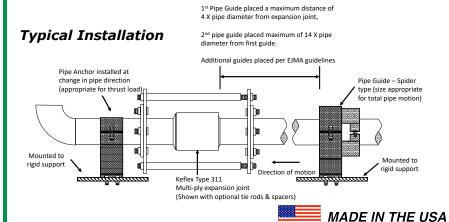

0M311T1503 | 20" | 700                                    | 50              | 3D                 |
|     |               | 5″          | F050M311T1503 | 20" | 425                                    | 66              | 3D                 |
|     |               | 6"          | F060M311T1503 | 20" | 500                                    | 78              | 3D                 |
|     |               | 8″          | F080M311T1503 | 20" | 750                                    | 120             | 3D                 |
|     |               | 10"         | F100M311T1503 | 20" | 1000                                   | 158             | 3D                 |
|     |               | 12"         | F120M311T1503 | 20" | 600                                    | 211             | 3D                 |





1425 LAKE AVE WOODSTOCK, IL 60098 815-334-3600