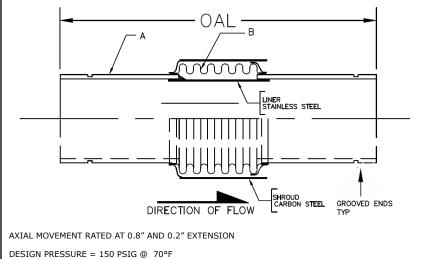

## 311 SERIES EXPANSION JOINT 1" TRAVEL W/GROOVE ENDS

| MATERIALS OF CONSTRUCTION |               |  |  |  |  |
|---------------------------|---------------|--|--|--|--|
| 'A' PIPE SCH 40:          | CARBON STEEL  |  |  |  |  |
| `B' CAPSULE:              | T-304 STN STL |  |  |  |  |

| QTY | ID # OR TAG # | DIA<br>(IN) | KEFLEX PART # | OAL | AXIAL<br>FORCE TO<br>COMPRESS<br>(LBS) | WEIGHT<br>(LBS) | 3D Model<br>(.stp) |
|-----|---------------|-------------|---------------|-----|----------------------------------------|-----------------|--------------------|
|     |               | 2″          | F020M311VG01  | 15" | 100                                    | 5               | 3D                 |
|     |               | 2 1/2"      | F024M311VG01  | 15" | 200                                    | 7               | 3D                 |
|     |               | 3″          | F030M311VG01  | 15" | 150                                    | 10              | 3D                 |
|     |               | 4"          | F040M311VG01  | 15" | 400                                    | 16              | 3D                 |
|     |               | 5″          | F050M311VG01  | 15" | 225                                    | 24              | 3D                 |
|     |               | 6"          | F060M311VG01  | 15" | 250                                    | 33              | 3D                 |
|     |               | 8″          | F080M311VG01  | 15" | 400                                    | 49              | 3D                 |
|     |               | 10"         | F100M311VG01  | 15" | 600                                    | 66              | 3D                 |
|     |               | 12"         | F120M311VG01  | 15" | 350                                    | 85              | 3D                 |