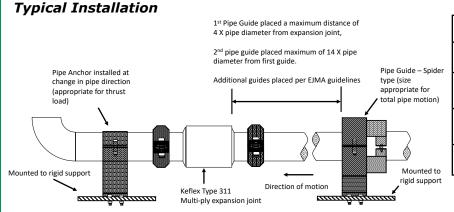

0L311VG04  | 24" | 625                                    | 21              | 3D                 |
|     |               | 5″          | F050L311VG04  | 24" | 425                                    | 32              | 3D                 |
|     |               | 6"          | F060M311VG04  | 24" | 500                                    | 48              | 3D                 |
|     |               | 8″          | F080M311VG04  | 24" | 650                                    | 66              | 3D                 |
|     |               | 10"         | F100M311VG04  | 24" | 900                                    | 90              | 3D                 |
|     |               | 12"         | F120M311VG04  | 24" | 550                                    | 116             | 3D                 |







1425 LAKE AVE WOODSTOCK, IL 60098 815-334-3600