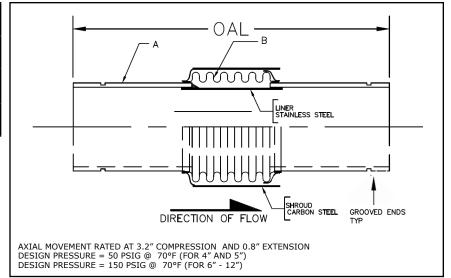

## 311 SERIES EXPANSION JOINT 4" TRAVEL W/GROOVE ENDS

| PROJECT:   |  |
|------------|--|
| CUSTOMER:  |  |
| ENGINEER:  |  |
| ARCHITECT: |  |

| MATERIALS OF CONSTRUCTION |               |  |  |  |  |  |
|---------------------------|---------------|--|--|--|--|--|
| 'A' PIPE SCH 40:          | CARBON STEEL  |  |  |  |  |  |
| 'B' CAPSULE:              | T-304 STN STL |  |  |  |  |  |

| QTY | ID # OR TAG # | DIA<br>(IN) | KEFLEX PART # | OAL | AXIAL<br>FORCE TO<br>COMPRESS<br>(LBS) | WEIGHT<br>(LBS) | 3D Model<br>(.stp) |
|-----|---------------|-------------|---------------|-----|----------------------------------------|-----------------|--------------------|
|     |               | 4"          | F040L311VG04  | 24" | 625                                    | 21              | 3D                 |
|     |               | 5″          | F050L311VG04  | 24" | 425                                    | 32              | 3D                 |
|     |               | 6"          | F060M311VG04  | 24" | 500                                    | 48              | 3D                 |
|     |               | 8″          | F080M311VG04  | 24" | 650                                    | 66              | 3D                 |
|     |               | 10"         | F100M311VG04  | 24" | 900                                    | 90              | 3D                 |
|     |               | 12"         | F120M311VG04  | 24" | 550                                    | 116             | 3D                 |