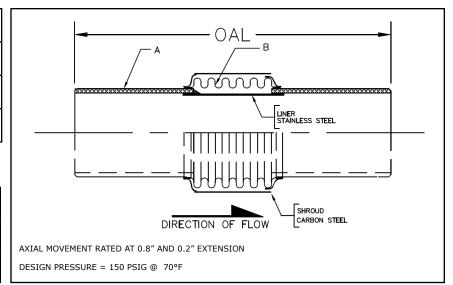

## 311 SERIES EXPANSION JOINT 1" TRAVEL W/WELD ENDS

| PROJECT:   |  |
|------------|--|
| CUSTOMER:  |  |
| ENGINEER:  |  |
| ARCHITECT: |  |

| MATERIALS OF CONSTRUCTION  'A' PIPE SCH 40: CARBON STEEL |               |  |  |  |
|----------------------------------------------------------|---------------|--|--|--|
| 'A' PIPE SCH 40:                                         | CARBON STEEL  |  |  |  |
| 'B' CAPSULE:                                             | T-304 STN STL |  |  |  |

| QTY | ID # OR TAG # | DIA<br>(IN) | KEFLEX PART # | OAL | AXIAL<br>FORCE TO<br>COMPRESS<br>(LBS) | WEIGHT<br>(LBS) | 3D Model<br>(.stp) |
|-----|---------------|-------------|---------------|-----|----------------------------------------|-----------------|--------------------|
|     |               | 2″          | F020M311901   | 15" | 100                                    | 5               | 3D                 |
|     |               | 2 1/2"      | F024M311901   | 15" | 200                                    | 7               | 3D                 |
|     |               | 3″          | F030M311901   | 15" | 150                                    | 10              | 3D                 |
|     |               | 4"          | F040M311901   | 15" | 400                                    | 16              | 3D                 |
|     |               | 5″          | F050M311901   | 15" | 225                                    | 24              | 3D                 |
|     |               | 6"          | F060M311901   | 15" | 250                                    | 33              | 3D                 |
|     |               | 8″          | F080M311901   | 15" | 400                                    | 49              | 3D                 |
|     |               | 10"         | F100M311901   | 15" | 600                                    | 66              | 3D                 |
|     |               | 12"         | F120M311901   | 15″ | 350                                    | 85              | 3D                 |