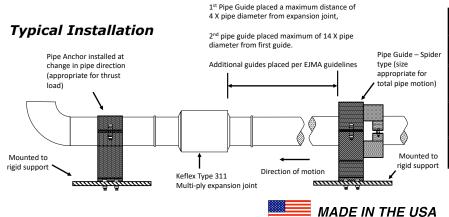

0M311901   | 15" | 400                                    | 16              | 3D                 |
|     |               | 5″          | F050M311901   | 15" | 225                                    | 24              | 3D                 |
|     |               | 6"          | F060M311901   | 15" | 250                                    | 33              | 3D                 |
|     |               | 8″          | F080M311901   | 15" | 400                                    | 49              | 3D                 |
|     |               | 10"         | F100M311901   | 15" | 600                                    | 66              | 3D                 |
|     |               | 12"         | F120M311901   | 15″ | 350                                    | 85              | 3D                 |





1425 LAKE AVE WOODSTOCK, IL 60098 815-334-3600