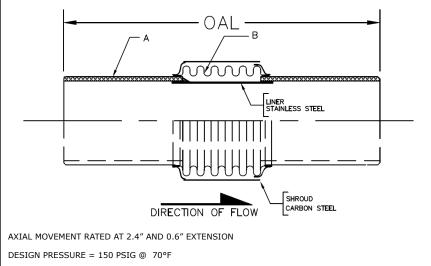

## 311 SERIES EXPANSION JOINT 3" TRAVEL W/WELD ENDS

| MATERIALS OF CONSTRUCTION |               |  |  |  |  |
|---------------------------|---------------|--|--|--|--|
| 'A' PIPE SCH 40:          | CARBON STEEL  |  |  |  |  |
| 'B' CAPSULE:              | T-304 STN STL |  |  |  |  |

| QTY | ID # OR TAG # | DIA<br>(IN) | KEFLEX PART # | OAL | AXIAL<br>FORCE TO<br>COMPRESS<br>(LBS) | WEIGHT<br>(LBS) | 3D Model<br>(.stp) |
|-----|---------------|-------------|---------------|-----|----------------------------------------|-----------------|--------------------|
|     |               | 2″          | F020M311903   | 20″ | 200                                    | 8               | 3D                 |
|     |               | 2 1/2"      | F024M311903   | 20″ | 400                                    | 11              | 3D                 |
|     |               | 3″          | F030M311903   | 20″ | 300                                    | 15              | 3D                 |
|     |               | 4"          | F040M311903   | 20″ | 700                                    | 23              | 3D                 |
|     |               | 5″          | F050M311903   | 20″ | 425                                    | 33              | 3D                 |
|     |               | 6"          | F060M311903   | 20″ | 500                                    | 41              | 3D                 |
|     |               | 8″          | F080M311903   | 20″ | 750                                    | 65              | 3D                 |
|     |               | 10"         | F100M311903   | 20″ | 1000                                   | 90              | 3D                 |
|     |               | 12"         | F120M311903   | 20″ | 600                                    | 112             | 3D                 |