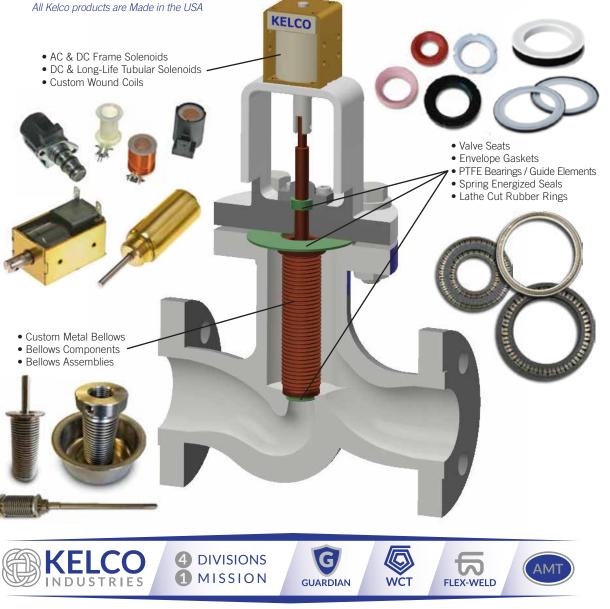

## Valve Components

## When It Comes to Valve Control for Water, Gas, and Fluids, You Need Precision

Kelco Industries designs and manufactures nearly every component for your valve needs. From metal bellows, seals and bearings to the solenoids that regulate your operation, Kelco's precision-engineered parts integrate seamlessly into your application. Our precision-engineered components are used in nearly every industry to manage the flow of water, oil, gas, air, steam, refrigerant, coolant and waste.